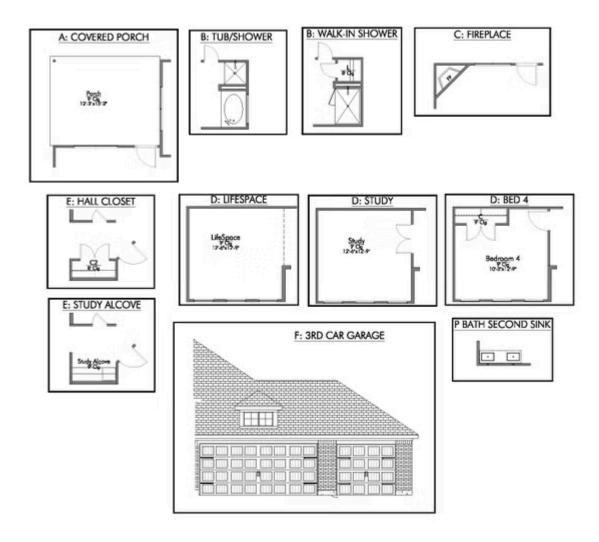

#### Some images shown may be from a previously built Stylecraft home of similar design. Actual options, colors, and selections may vary. Contact us for details!

If charm and elegance are what you're looking for - Welcome home! A favorite of many, the 1818 has several features that make it stand out from the rest. From the moment you see the exterior, you're captivated. Interior features include dual living areas to use as you choose, a large kitchen with granite-topped island that is open through the dining and living room, stunning windows flowing with natural light, an optional study alcove, and a spacious primary suite.