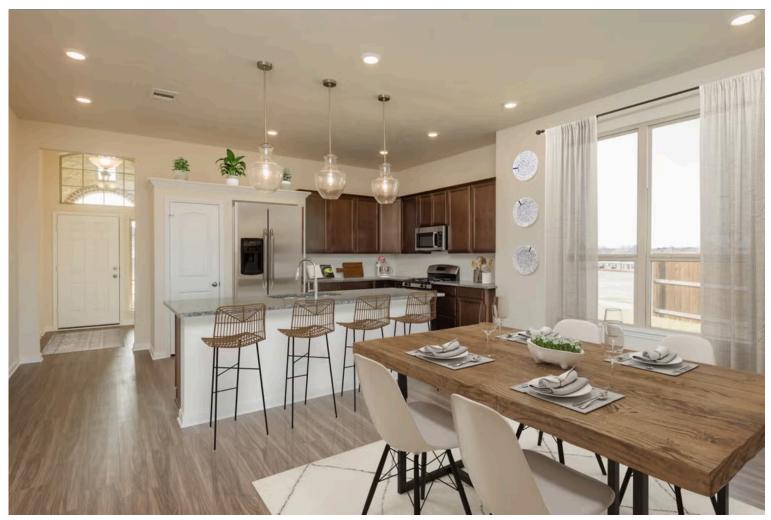

#### Some images shown may be from a previously built Stylecraft home of similar design. Actual options, colors, and selections may vary. Contact us for details!

If charm and elegance are what you're looking for - Welcome home! A favorite of many, the 1818 has several features that make it stand out from the rest. From the moment you see the exterior, you're captivated. Interior features include dual living areas to use as you choose, a large kitchen with granite-topped island that is open through the dining and living room, stunning windows flowing with natural light, an optional study alcove, and a spacious primary suite.

Additional options included: Stainless steel appliances, painted cabinets throughout, a decorative tile backsplash, integral miniblinds in the rear door, kitchen is prewired for pendant lighting, a dual primary bathroom vanity, a single basin kitchen sink, and an upgraded primary bathroom shower