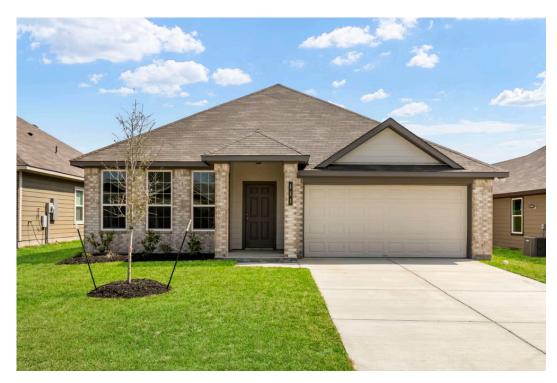

# 3061 Pampaneria Drive CONROE, TX 77301

**Ladera Creek Community** 

PRICE:

\$299,700

1,841 Ft<sup>2</sup>

3 Bedrooms

2 Bathrooms

2 Car Garage

#### Some images shown may be from a previously built Stylecraft home of similar design. Actual options, colors, and selections may vary. Contact us for details!

If charm and elegance are what you're looking for - Welcome home! A favorite of many, the 1818 has several features that make it stand out from the rest. From the moment you see the exterior, you're captivated. Interior features include dual living areas to use as you choose, a large kitchen with granite-topped island that is open through the dining and living room, stunning windows flowing with natural light, an optional study alcove, and a spacious primary suite.