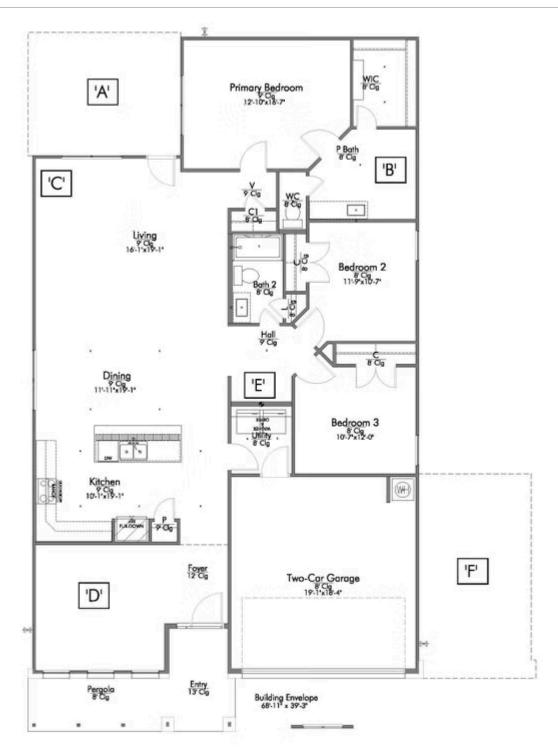

#### Some images shown may be from a previously built Stylecraft home of similar design. Actual options, colors, and selections may vary. Contact us for details!

If charm and elegance are what you're looking for - Welcome home! A favorite of many, the 1818 has several features that make it stand out from the rest. From the moment you see the exterior, you're captivated. Interior features include dual living areas to use as you choose, a large kitchen with granite-topped island that is open through the dining and living room, stunning windows flowing with natural light, an optional study alcove, and a spacious primary suite.

Additional options included: Stainless steel appliances, painted cabinets throughout, a decorative tile backsplash, integral miniblinds in the rear door, kitchen is prewired for pendant lighting, a dual primary bathroom vanity, a single basin kitchen sink, and an upgraded primary bathroom shower