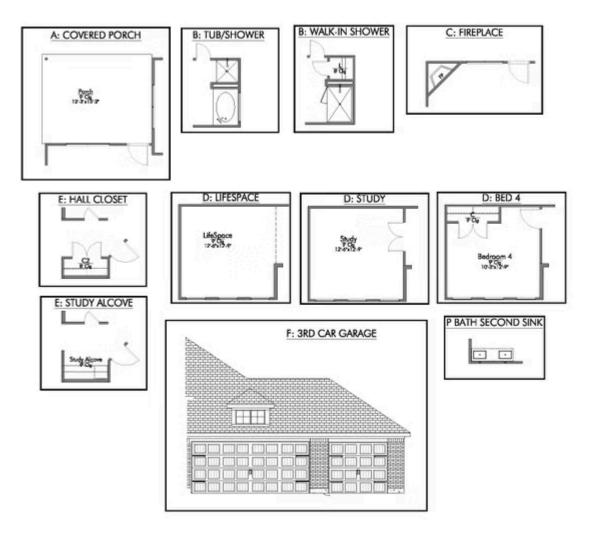

#### CONROE, TX 77301

Primary Bedroom 'A' P Bath 'B' 'C' 9 Clg WC 8 CG • Living 9 00 Bedroom 2 Bath 2 붠몡 6 Cg Dining 9 Ce E Bedroom 3 Utility 8 Cla Kitchen (W#) 9 Co 'F' Foyer 12 Ca Two-Car Garage 'D' Entry 13°Cg Pergola 8'Ca Building Envelope 68-11\* x 39-3\* . .