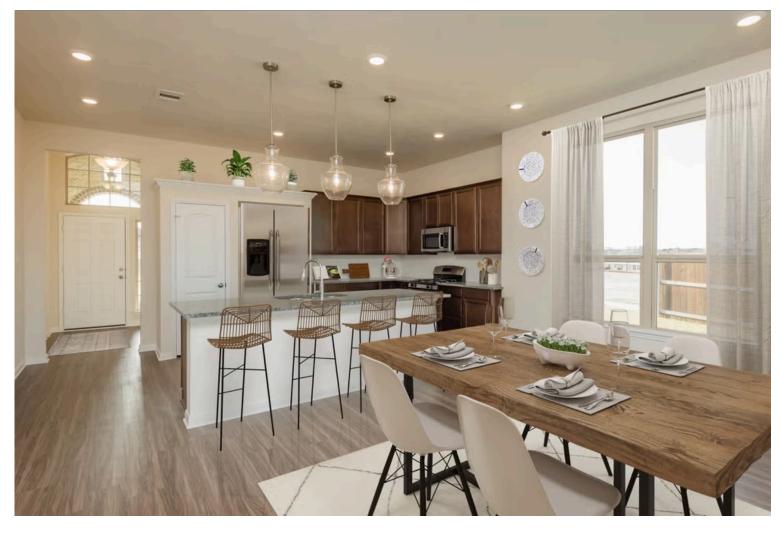

## Some images shown may be from a previously built Stylecraft home of similar design. Actual options, colors, and selections may vary. Contact us for details!

If charm and elegance are what you're looking for – Welcome home! A favorite of many, the 1818 has several features that make it stand out from the rest. From the moment you see the exterior, you're captivated. Interior features include dual living areas to use as you choose, a large kitchen with granite-topped island that is open through the dining and living room, stunning windows flowing with natural light, an optional study alcove, and a spacious primary suite.

Additional options included: Stainless steel appliances, integral miniblinds in the rear door, kitchen is prewired for pendant lighting, a dual primary bathroom vanity, a single basin kitchen sink, and an upgraded primary bathroom shower