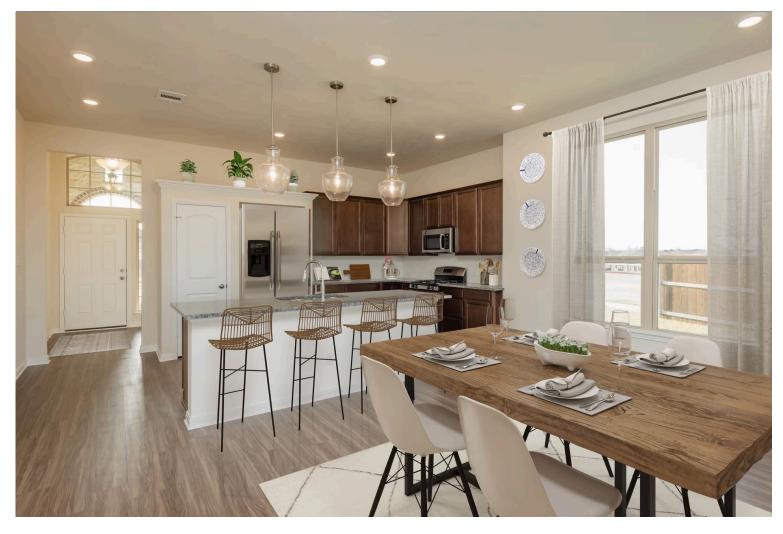

## The 1818 Ladera Creek Community

Some images shown may be from a previously built Stylecraft home of similar design. Actual options, colors, and selections may vary. Contact us for details!

If charm and elegance are what you're looking for - Welcome home! A favorite of many, the 1818 has several features that make it stand out from the rest. From the moment your eyes catch the stunning exterior, you're captivated. Interior features include dual living areas to use as you choose, a large kitchen with granite-topped island that is open through the dining and living room, stunning windows flowing with natural light, an optional study alcove, and a spacious primary suite. Stylecraft's selections round out everything that make this floor plan so special.