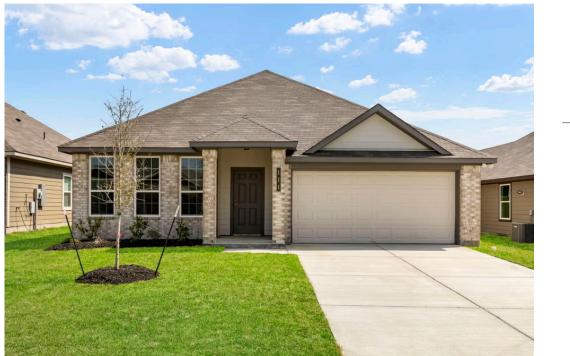

## The 1818 Ladera Creek Community

Some images shown may be from a previously built Stylecraft home of similar design. Actual options, colors, and selections may vary. Contact us for details!

If charm and elegance are what you're looking for - Welcome home! A favorite of many, the 1818 has several features that make it stand out from the rest. From the moment your eyes catch the stunning exterior, you're captivated. Interior features include dual living areas to use as you choose, a large kitchen with granite-topped island that is open through the dining and living room, stunning windows flowing with natural light, an optional study alcove, and a spacious primary suite. Stylecraft's selections round out everything that make this floor plan so special.