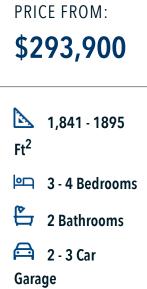

## The 1818 Ladera Creek Community

Some images shown may be from a previously built Stylecraft home of similar design. Actual options, colors, and selections may vary. Contact us for details!

If charm and elegance are what you're looking for - Welcome home! A favorite of many, the 1818 has several features that make it stand out from the rest. From the moment your eyes catch the stunning exterior, you're captivated. Interior features include dual living areas to use as you choose, a large kitchen with granite-topped island that is open through the dining and living room, stunning windows flowing with natural light, an optional study alcove, and a spacious primary suite. Stylecraft's selections round out everything that make this floor plan so special.