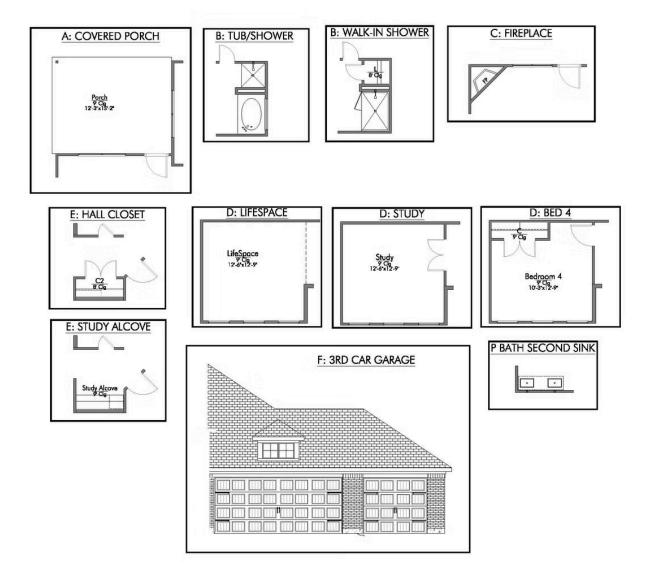

## The 1818 Ladera Creek Community

Some images shown may be from a previously built Stylecraft home of similar design. Actual options, colors, and selections may vary. Contact us for details!

If charm and elegance are what you're looking for - Welcome home! A favorite of many, the 1818 has several features that make it stand out from the rest. From the moment your eyes catch the stunning exterior, you're captivated. Interior features include dual living areas to use as you choose, a large kitchen with granite-topped island that is open through the dining and living room, stunning windows flowing with natural light, an optional study alcove, and a spacious primary suite. Stylecraft's selections round out everything that make this floor plan so special.