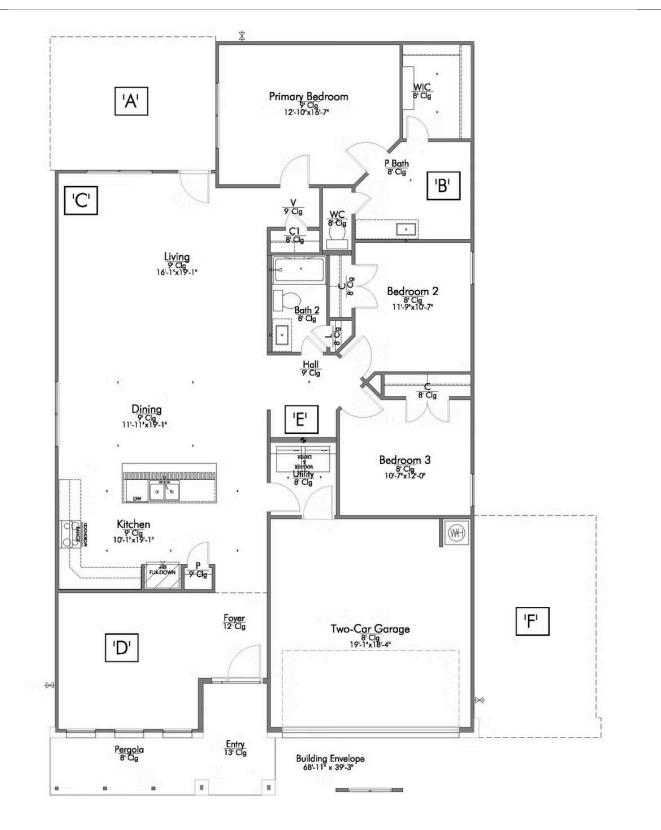

## The 1818 Ladera Creek Community

Some images shown may be from a previously built Stylecraft home of similar design. Actual options, colors, and selections may vary. Contact us for details!

If charm and elegance are what you're looking for - Welcome home! A favorite of many, the 1818 has several features that make it stand out from the rest. From the moment your eyes catch the stunning exterior, you're captivated. Interior features include dual living areas to use as you choose, a large kitchen with granite-topped island that is open through the dining and living room, stunning windows flowing with natural light, an optional study alcove, and a spacious primary suite. Stylecraft's selections round out everything that make this floor plan so special.