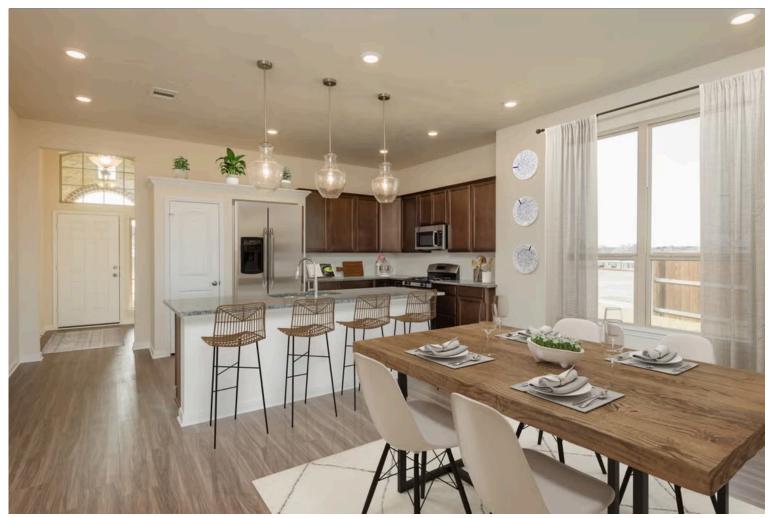

2 Car Garage

If charm and elegance are what you're looking for – Welcome home! A favorite of many, the 1818 has several features that make it stand out from the rest. From the moment your eyes catch the stunning exterior, you're captivated. Interior features include dual living areas to use as you choose, a large kitchen with granite-topped island that is open through the dining and living room, stunning windows flowing with natural light, an optional study alcove, and a spacious primary suite. Stylecraft's selections round out everything that make this floor plan so special.

Additional options included: Additional LED recessed lighting, a decorative tile backsplash, and painted cabinets throughout