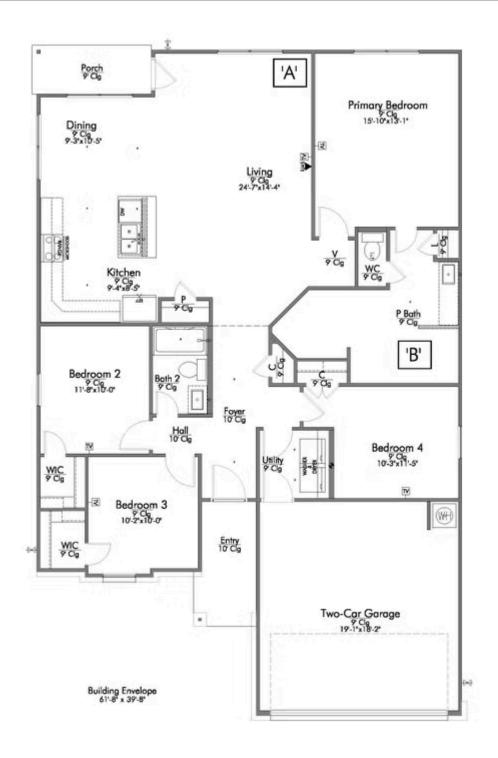

## 3017 Pampaneria Drive CONROE, TX 77301

**Ladera Creek Community** 

PRICE:

\$288,600

1,666 Ft<sup>2</sup>

4 Bedrooms

2 Bathrooms

2 Car Garage

Some images shown may be from a previously built Stylecraft home of similar design. Actual options, colors, and selections may vary. Contact us for details!

This four-bedroom, two bath home is a great option for those looking for more bedrooms without a second story! You won't believe your eyes as you walk into the great space that is the open concept living room, dining room, and kitchen. With all of its wonderful features, to include walk-in closets, granite countertops, and corner kitchen with island, you are sure to love this home!

Additional options included: Kitchen is Prewired for Pendant Lighting