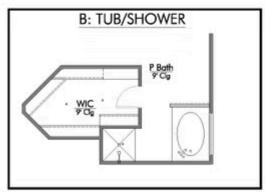

## 3017 Pampaneria Drive CONROE, TX 77301

**Ladera Creek Community** 

PRICE:

\$288,600

1,666 Ft<sup>2</sup>

4 Bedrooms

2 Bathrooms

2 Car Garage

Some images shown may be from a previously built Stylecraft home of similar design. Actual options, colors, and selections may vary. Contact us for details!

This four-bedroom, two bath home is a great option for those looking for more bedrooms without a second story! You won't believe your eyes as you walk into the great space that is the open concept living room, dining room, and kitchen. With all of its wonderful features, to include walk-in closets, granite countertops, and corner kitchen with island, you are sure to love this home!