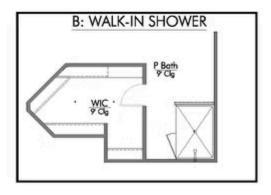

## 3017 Pampaneria Drive CONROE, TX 77301

**Ladera Creek Community** 

PRICE:

\$288,600

1,666 Ft<sup>2</sup>

4 Bedrooms

2 Bathrooms

2 Car Garage

Some images shown may be from a previously built Stylecraft home of similar design. Actual options, colors, and selections may vary. Contact us for details!

This four-bedroom, two bath home is a great option for those looking for more bedrooms without a second story! You won't believe your eyes as you walk into the great space that is the open concept living room, dining room, and kitchen. With all of its wonderful features, to include walk-in closets, granite countertops, and corner kitchen with island, you are sure to love this home!