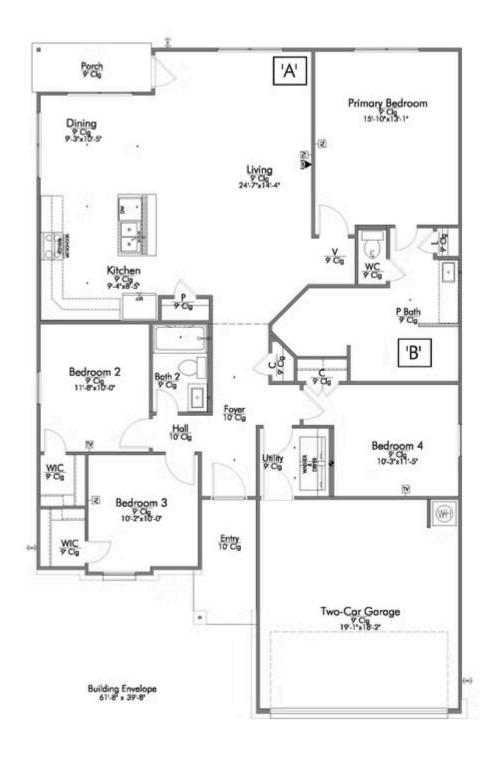

Some images shown may be from a previously built Stylecraft home of similar design. Actual options, colors, and selections may vary. Contact us for details!

This four-bedroom, two bath home is a great option for those looking for more bedrooms without a second story! You won't believe your eyes as you walk into the great space that is the open concept living room, dining room, and kitchen. With all of its wonderful features, to include walk-in closets, granite countertops, and corner kitchen with island, you are sure to love this home!

## 1505 Mirador Drive

CONROE, TX 77301