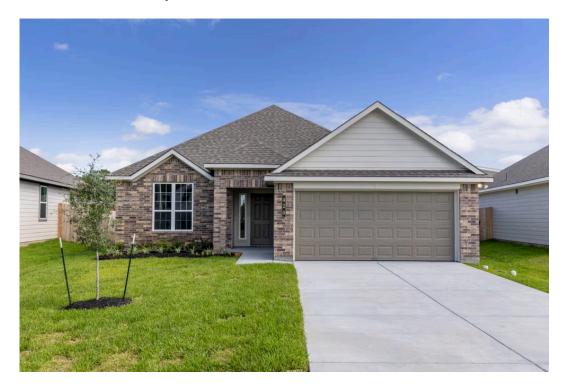

## The 1613

**Ladera Creek Community** 

PRICE FROM:

\$281,900

1,620 - 1668

Ft∠

**□** 3 Bedrooms

2 Bathrooms

2 Car Garage

Some images shown may be from a previously built Stylecraft home of similar design. Actual options, colors, and selections may vary. Contact us for details!

Our most popular floor plan! This charming 3 bedroom, 2 bath home is known for its intelligent use of space and now features an even more open living area. The large kitchen granite-topped island opens up to your living room to provide a cozy flow throughout the home. Your dining room features the most charming front window you'll ever see, which is accented by your gorgeous front elevation. Featuring large walk-in closets, luxury flooring, and volume ceilings – the 1613 certainly delivers when it comes to affordable luxury.