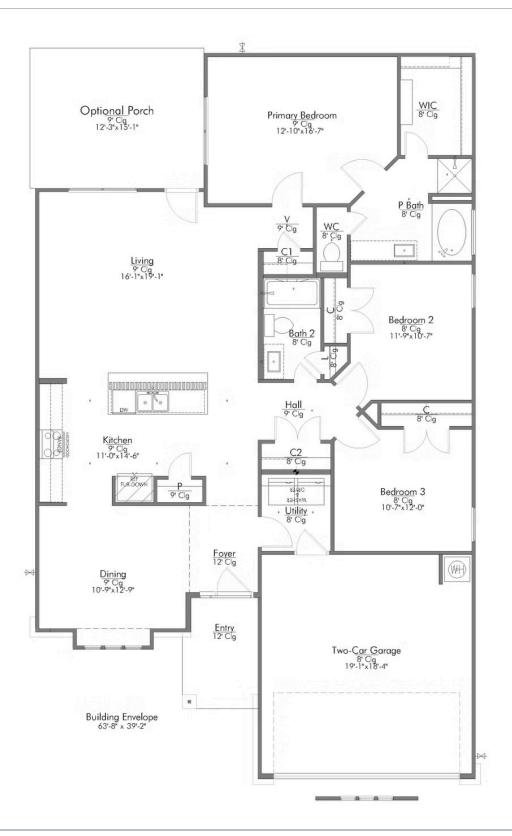

## The 1613

**Ladera Creek Community** 

PRICE FROM:

\$281,900

1,620 - 1668

Ft∠

**□** 3 Bedrooms

2 Bathrooms

2 Car Garage

Some images shown may be from a previously built Stylecraft home of similar design. Actual options, colors, and selections may vary. Contact us for details!

Our most popular floor plan! This charming 3 bedroom, 2 bath home is known for its intelligent use of space and now features an even more open living area. The large kitchen granite-topped island opens up to your living room to provide a cozy flow throughout the home. Your dining room features the most charming front window you'll ever see, which is accented by your gorgeous front elevation. Featuring large walk-in closets, luxury flooring, and volume ceilings – the 1613 certainly delivers when it comes to affordable luxury.

## The 1613 Ladera Creek Community

In continuous effort by Stylecraft Builders to improve the quality of your home, we reserve the right to change features, prices, plans and specifications without notice. Floorplans and elevation renderings are artists' conceptiions only. Significant changes may be made during or after the construction of the model homes. Stylecraft Builders reserves the right to modify, relocate or eliminate any or all of the features, specifications, plan utilities, design or shape thereof, all without notice or obligations to any purchaser. Price range reflects base price only. Location premiums will be charged for certain locations and are not included in the base price of the home. Additional association fees may apply. Other fees may also apply. Amenities are proposed and planned or may be under construction. All square footages are approximate square footages of the total livable space. Water heater location deemed per city municipality code. Please see your onsite sales associate for additional information and more details. © 2022 Stylecraft Builders.

## The 1613 <u>Ladera Creek Community</u>

In continuous effort by Stylecraft Builders to improve the quality of your home, we reserve the right to change features, prices, plans and specifications without notice. Floorplans and elevation renderings are artists' conceptiions only. Significant changes may be made during or after the construction of the model homes. Stylecraft Builders reserves the right to modify, relocate or eliminate any or all of the features, specifications, plan utilities, design or shape thereof, all without notice or obligations to any purchaser. Price range reflects base price only. Location premiums will be charged for certain locations and are not included in the base price of the home. Additional association fees may apply. Other fees may also apply. Amenities are proposed and planned or may be under construction. All square footages are approximate square footages of the total livable space. Water heater location deemed per city municipality code. Please see your onsite sales associate for additional information and more details. © 2022 Stylecraft Builders.