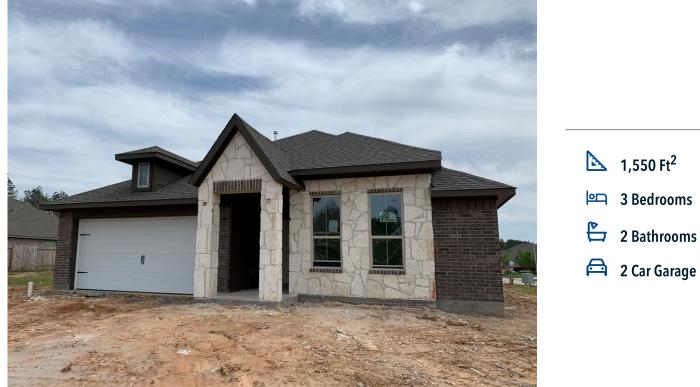

## 2636 Sagedale Drive CONROE, TX 77301

Ladera Creek Community

A popular choice among families seeking large gathering spaces and ample storage, the 1514 offers luxury living with 3 bedrooms and 2 baths. This beautiful home features large secondary bedrooms with walk-in closets. Open living, dining and kitchen provides abundant space, without all of the cost. Picture yourself washing your dishes as you look out your window as your children play after dinner. The master bedroom suite is fit for a king-sized bed, and features a large walk-in closet. Even the utility room offers storage, with a cabinet and granite countertop included.