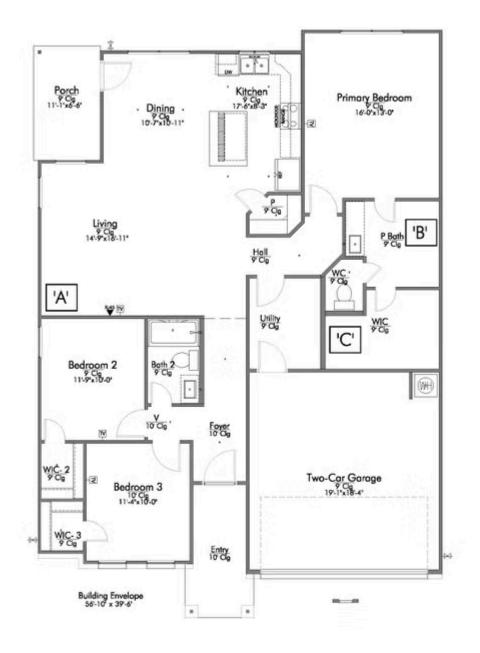

A popular choice among families seeking large gathering spaces and ample storage, the 1514 offers luxury living with 3 bedrooms and 2 baths. This beautiful home features large secondary bedrooms with walk-in closets. Open living, dining and kitchen provides abundant space, without all of the cost. Picture yourself washing your dishes as you look out your window as your children play after dinner. The primary bedroom suite is fit for a king-sized bed, and features a large walk-in closet.

Additional options included: Integral miniblinds in the rear door and kitchen is prewired for pendant lighting