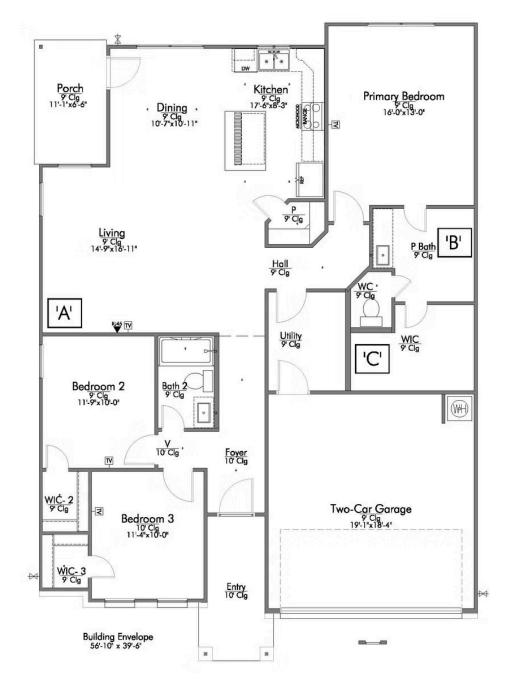

## The 1514 Ladera Creek Community

Some images shown may be from a previously built Stylecraft home of similar design. Actual options, colors, and selections may vary. Contact us for details!

A popular choice among families seeking large gathering spaces and ample storage, the 1514 offers luxury living with 3 bedrooms and 2 baths. This beautiful home features large secondary bedrooms with walk-in closets. Open living, dining and kitchen provides abundant space, without all of the cost. Picture yourself washing your dishes as you look out your window as your children play after dinner. The primary bedroom suite is fit for a king-sized bed, and features a large walk-in closet. Secondary bedrooms gleam with natural light and tall ceilings.