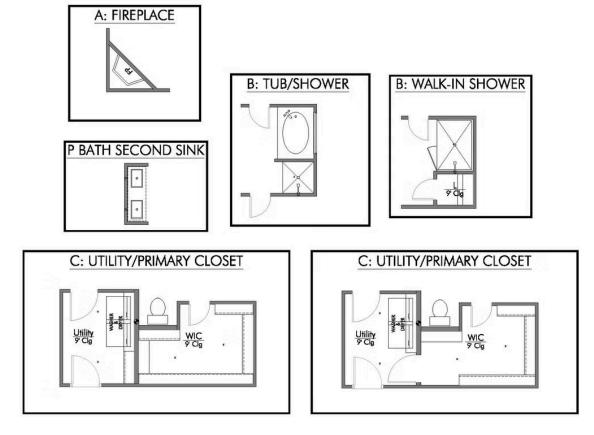

## The 1514 Ladera Creek Community

Some images shown may be from a previously built Stylecraft home of similar design. Actual options, colors, and selections may vary. Contact us for details!

A popular choice among families seeking large gathering spaces and ample storage, the 1514 offers luxury living with 3 bedrooms and 2 baths. This beautiful home features large secondary bedrooms with walk-in closets. Open living, dining and kitchen provides abundant space, without all of the cost. Picture yourself washing your dishes as you look out your window as your children play after dinner. The primary bedroom suite is fit for a king-sized bed, and features a large walk-in closet. Secondary bedrooms gleam with natural light and tall ceilings.