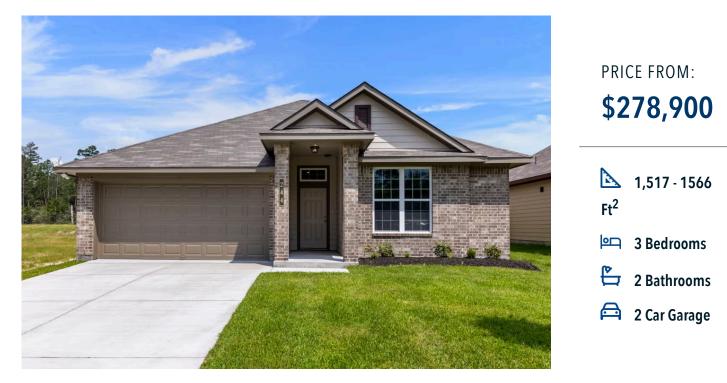

## The 1514 Ladera Creek Community

Some images shown may be from a previously built Stylecraft home of similar design. Actual options, colors, and selections may vary. Contact us for details!

A popular choice among families seeking large gathering spaces and ample storage, the 1514 offers luxury living with 3 bedrooms and 2 baths. This beautiful home features large secondary bedrooms with walk-in closets. Open living, dining and kitchen provides abundant space, without all of the cost. Picture yourself washing your dishes as you look out your window as your children play after dinner. The primary bedroom suite is fit for a king-sized bed, and features a large walk-in closet. Secondary bedrooms gleam with natural light and tall ceilings.