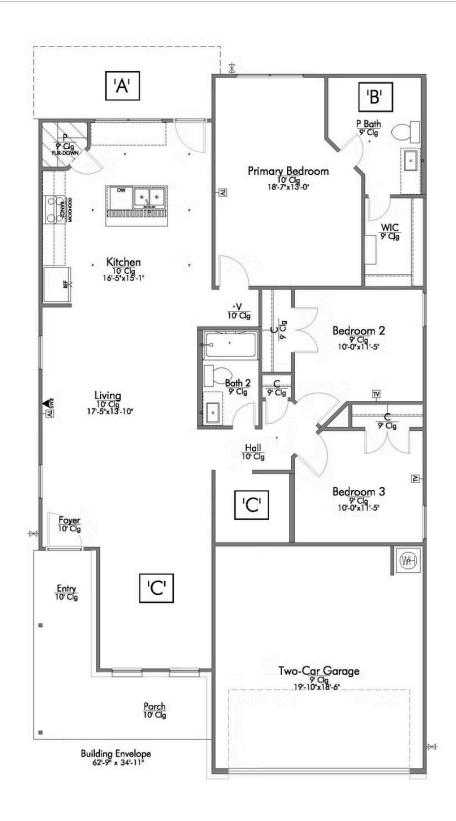

If you're wanting options and flexibility, this floor plan is exactly what you're looking for! This beautiful 3 bedroom, 2 bath home is thoughtfully designed to have three different options for the front room: a formal dining room, study, or 4th bedroom. You'll absolutely love the way the kitchen seamlessly flows into the living room, giving you ample space to gather with your family. From the luxuriously large primary bedroom with seating area, to the exquisite selections Stylecraft offers, you are guaranteed to love this home!