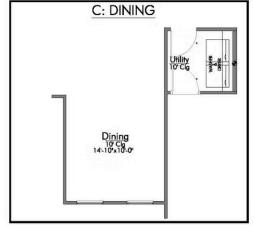

If you're wanting options and flexibility, this floor plan is exactly what you're looking for! This beautiful 3 bedroom, 2 bath home is thoughtfully designed to have three different options for the front room: a formal dining room, study, or 4th bedroom. You'll absolutely love the way the kitchen seamlessly flows into the living room, giving you ample space to gather with your family. From the luxuriously large primary bedroom with seating area, to the exquisite selections Stylecraft offers, you are guaranteed to love this home!