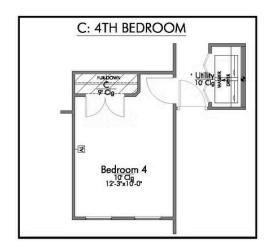

If you're wanting options and flexibility, this floor plan is exactly what you're looking for! This beautiful 3 bedroom, 2 bath home is thoughtfully designed to have three different options for the front room: a formal dining room, study, or 4th bedroom. You'll absolutely love the way the kitchen seamlessly flows into the living room, giving you ample space to gather with your family. From the luxuriously large primary bedroom with seating area, to the exquisite selections Stylecraft offers, you are guaranteed to love this home!