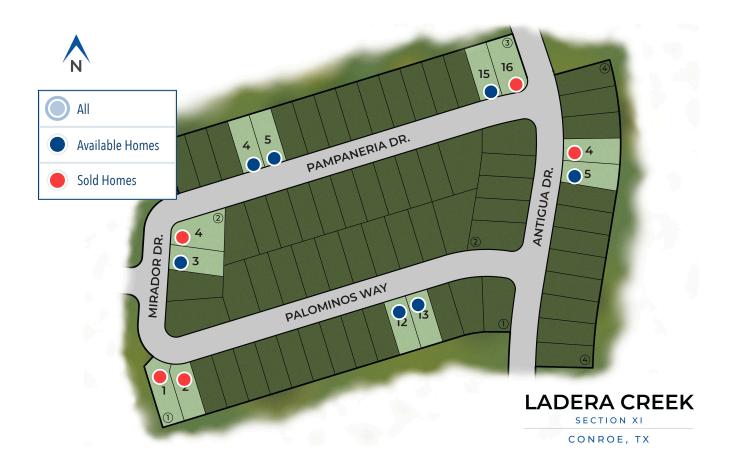

# 2831 Paradise Ridge Way Conroe, TX

77301 | Single Family

Ladera Creek Community

\$284,200

1,620 Ft<sup>2</sup>

**₽** 3 Bed

🖺 2 Bath

🔁 2 Car Garage

#### 1391 Antigua Drive Conroe, TX

77301 | Single Family

Ladera Creek Community

\$284,200

1,517 Ft<sup>2</sup>

**₽** 3 Bed

2 Bath

🔁 2 Car Garage

#### 3017 Pampaneria Drive Conroe, TX

77301 | Single Family

Ladera Creek Community

\$288,600

1,666 Ft<sup>2</sup>

**₽** 4 Bed

2 Bath

🔁 2 Car Garage

#### 2948 Palominos Way Conroe, TX

77301 | Single Family

Ladera Creek Community

\$290,100

1,666 Ft<sup>2</sup>

**P** 4 Bed

2 Bath

2 Car Garage

#### **1505 Mirador Drive Conroe, TX**

77301 | Single Family

Ladera Creek Community

\$292,100

1,662 Ft<sup>2</sup>

**₽** 4 Bed

🖺 2 Bath

2 Car Garage

#### 3021 Pampaneria Drive Conroe, TX

77301 | Single Family

Ladera Creek Community

\$296,500

1,841 Ft<sup>2</sup>

**₽** 3 Bed

2 Bath

2 Car Garage

## 3061 Pampaneria Drive Conroe, TX

77301 | Single Family

Ladera Creek Community

\$299,700

1,841 Ft<sup>2</sup>

**№** 3 Bed

2 Bath

2 Car Garage

### 2944 Palominos Way Conroe, TX

77301 | Single Family

Ladera Creek Community

\$320,800

2,043 Ft<sup>2</sup>

₽ 4 Bed

3 Bath

🔁 2 Car Garage