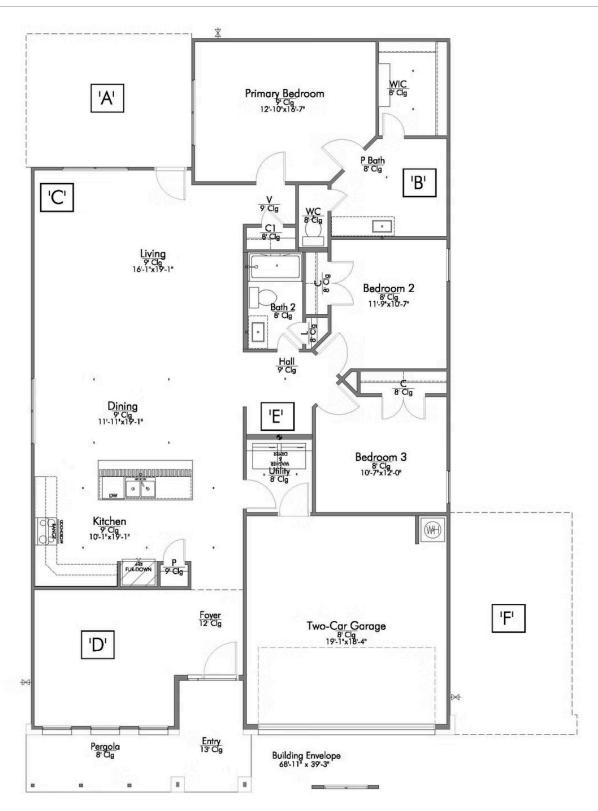

#### The 1818

**Southern Pointe Community** 

PRICE FROM:

\$350,400

1.841 Ft<sup>2</sup>

□ 3 Bedrooms

2 Bathrooms

2 Car Garage

Some images shown may be from a previously built Stylecraft home of similar design. Actual options, colors, and selections may vary. Contact us for details!

If charm and elegance are what you're looking for – Welcome home! A favorite of many, the 1818 has several features that make it stand out from the rest. From the moment your eyes catch the stunning exterior, you're captivated. Interior features include dual living areas to use as you choose, a large kitchen with granite-topped island that is open through the dining and living room, stunning windows flowing with natural light, an optional study alcove, and a spacious primary suite. Stylecraft's selections round out everything that make this floor plan so special.