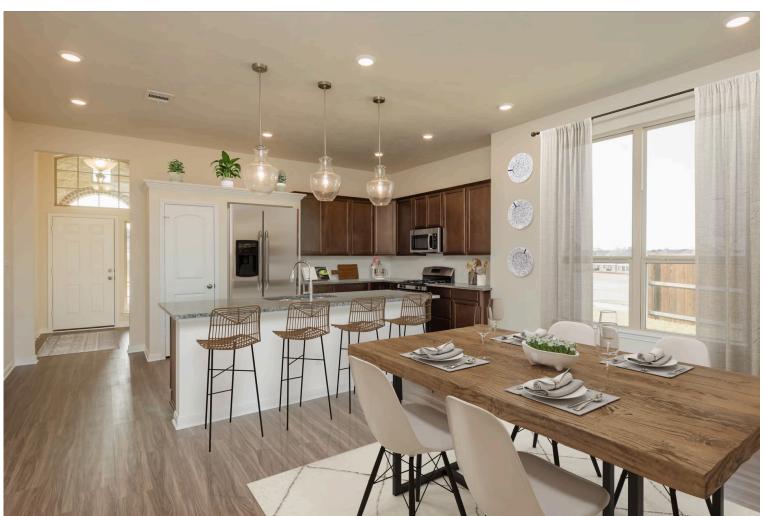

#### The 1818

**Southern Pointe Community** 

PRICE FROM:

\$350,400

1.841 Ft<sup>2</sup>

□ 3 Bedrooms

2 Bathrooms

2 Car Garage

Some images shown may be from a previously built Stylecraft home of similar design. Actual options, colors, and selections may vary. Contact us for details!

If charm and elegance are what you're looking for – Welcome home! A favorite of many, the 1818 has several features that make it stand out from the rest. From the moment your eyes catch the stunning exterior, you're captivated. Interior features include dual living areas to use as you choose, a large kitchen with granite-topped island that is open through the dining and living room, stunning windows flowing with natural light, an optional study alcove, and a spacious primary suite. Stylecraft's selections round out everything that make this floor plan so special.