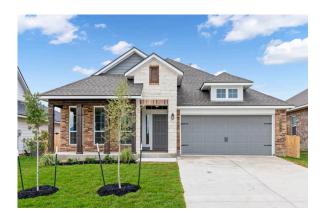

#### The 1818

**Southern Pointe Community** 

PRICE FROM:

\$350,400

1.841 Ft<sup>2</sup>

□ 3 Bedrooms

2 Bathrooms

2 Car Garage

Some images shown may be from a previously built Stylecraft home of similar design. Actual options, colors, and selections may vary. Contact us for details!

If charm and elegance are what you're looking for – Welcome home! A favorite of many, the 1818 has several features that make it stand out from the rest. From the moment your eyes catch the stunning exterior, you're captivated. Interior features include dual living areas to use as you choose, a large kitchen with granite-topped island that is open through the dining and living room, stunning windows flowing with natural light, an optional study alcove, and a spacious primary suite. Stylecraft's selections round out everything that make this floor plan so special.