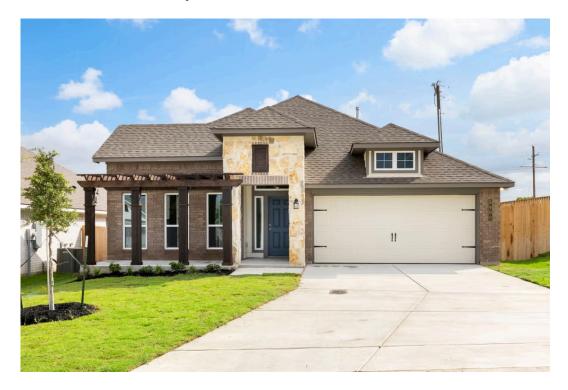

#### The 1818

**Southern Pointe Community** 

PRICE FROM:

\$350,400

1.841 Ft<sup>2</sup>

□ 3 Bedrooms

2 Bathrooms

2 Car Garage

Some images shown may be from a previously built Stylecraft home of similar design. Actual options, colors, and selections may vary. Contact us for details!

If charm and elegance are what you're looking for – Welcome home! A favorite of many, the 1818 has several features that make it stand out from the rest. From the moment your eyes catch the stunning exterior, you're captivated. Interior features include dual living areas to use as you choose, a large kitchen with granite-topped island that is open through the dining and living room, stunning windows flowing with natural light, an optional study alcove, and a spacious primary suite. Stylecraft's selections round out everything that make this floor plan so special.