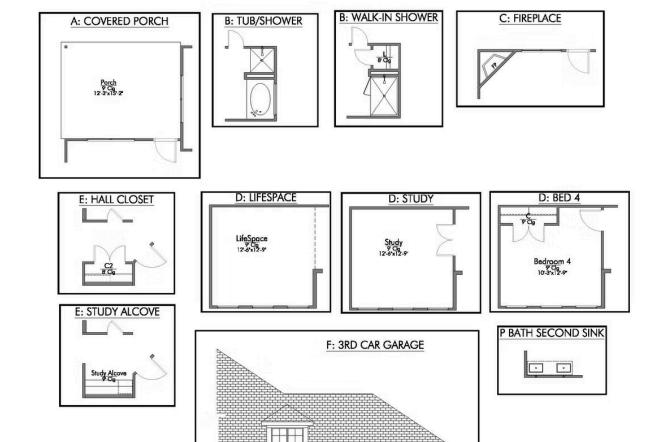

#### The 1818

**Southern Pointe Community** 

PRICE FROM:

\$350,400

1.841 Ft<sup>2</sup>

□ 3 Bedrooms

2 Bathrooms

2 Car Garage

Some images shown may be from a previously built Stylecraft home of similar design. Actual options, colors, and selections may vary. Contact us for details!

If charm and elegance are what you're looking for – Welcome home! A favorite of many, the 1818 has several features that make it stand out from the rest. From the moment your eyes catch the stunning exterior, you're captivated. Interior features include dual living areas to use as you choose, a large kitchen with granite-topped island that is open through the dining and living room, stunning windows flowing with natural light, an optional study alcove, and a spacious primary suite. Stylecraft's selections round out everything that make this floor plan so special.