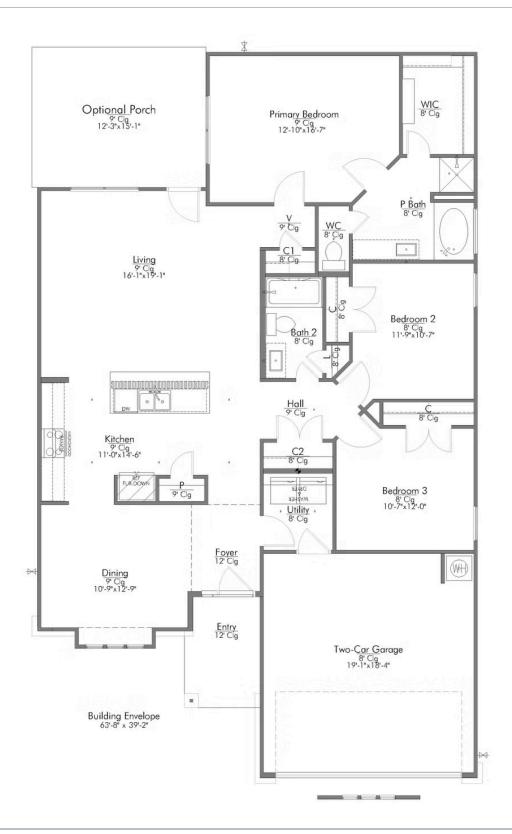

## The 1613

**Southern Pointe Community** 

PRICE FROM:

\$327,400

1,620 Ft<sup>2</sup>

º□ 3 Bedrooms

2 Bathrooms

2 Car Garage

Some images shown may be from a previously built Stylecraft home of similar design. Actual options, colors, and selections may vary. Contact us for details!

Our most popular floor plan! This charming 3 bedroom, 2 bath home is known for its intelligent use of space and now features an even more open living area. The large kitchen granite-topped island opens up to your living room to provide a cozy flow throughout the home. Your dining room features the most charming front window you'll ever see, which is accented by your gorgeous front elevation. Featuring large walk-in closets, luxury flooring, and volume ceilings – the 1613 certainly delivers when it comes to affordable luxury.