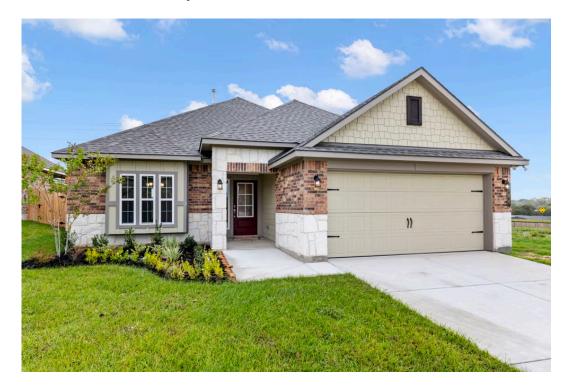

## The 1613

**Southern Pointe Community** 

PRICE FROM:

\$327,400

1,620 Ft<sup>2</sup>

º□ 3 Bedrooms

2 Bathrooms

2 Car Garage

Some images shown may be from a previously built Stylecraft home of similar design. Actual options, colors, and selections may vary. Contact us for details!

Our most popular floor plan! This charming 3 bedroom, 2 bath home is known for its intelligent use of space and now features an even more open living area. The large kitchen granite-topped island opens up to your living room to provide a cozy flow throughout the home. Your dining room features the most charming front window you'll ever see, which is accented by your gorgeous front elevation. Featuring large walk-in closets, luxury flooring, and volume ceilings – the 1613 certainly delivers when it comes to affordable luxury.