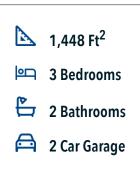

## 6320 Daytona Drive COLLEGE STATION, TX 77845

**Southern Pointe Community** 

Upon entering this exceptional floor plan, you're immediately greeted with a formal dining room. Walking into the open-concept kitchen and living room, you'll be stunned by the amount of space you have to gather. This three-bedroom, two bath home has perfectly placed windows in the living room, master bedroom, and dining room, crafting a home that is filled with natural light and charm. Granite countertops throughout and large walk-in master closet top it all off and make this home exceptional.