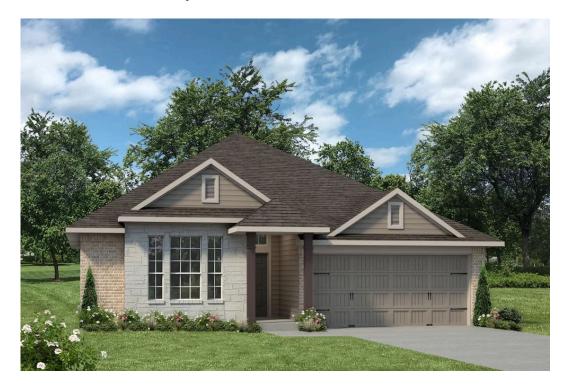

## 6314 Eldora Drive college Station, TX 77845

**Southern Pointe Community** 

1,550 Ft<sup>2</sup>

**□** 3 Bedrooms

2 Bathrooms

2 Car Garage

## Some images shown may be from a previously built Stylecraft home of similar design. Actual options, colors, and selections may vary. Contact us for details!

A popular choice among families seeking large gathering spaces and ample storage, the 1514 offers luxury living with 3 bedrooms and 2 baths. This beautiful home features large secondary bedrooms with walk-in closets. Open living, dining and kitchen provides abundant space, without all of the cost. Picture yourself washing your dishes as you look out your window as your children play after dinner. The master bedroom suite is fit for a king-sized bed, and features a large walk-in closet. Even the utility room offers storage, with a cabinet and granite countertop included.