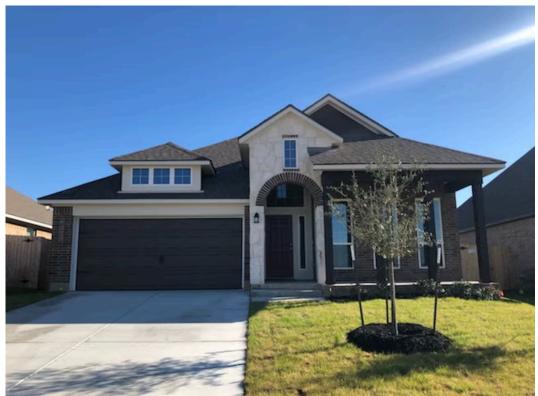

## 6313 Eldora Drive college STATION, TX 77845

**Southern Pointe Community** 

1,868 Ft<sup>2</sup>

3 Bedrooms

2 Bathrooms

🖴 2 Car Garage

Some images shown may be from a previously built Stylecraft home of similar design. Actual options, colors, and selections may vary. Contact us for details!

If charm and elegance are what you're looking for – Welcome home! A favorite of many, the 1818 has several features that make it stand out from the rest. From the moment your eyes catch the stunning exterior, you're captivated. Interior features include dual living areas to use as you choose, a large kitchen with granite-topped island that is open through the dining and living room, stunning windows flowing with natural light, an optional study alcove, and a spacious master suite. Stylecraft's selections round out everything that make this floor plan so special.