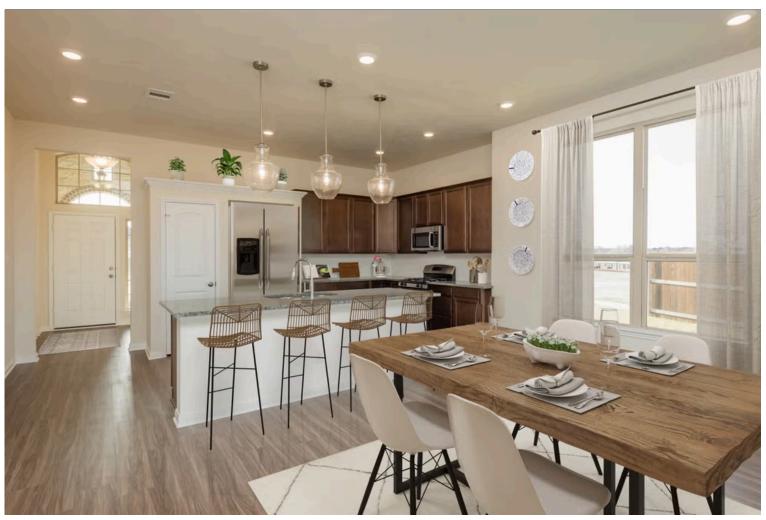

If charm and elegance are what you're looking for – Welcome home! A favorite of many, the 1818 has several features that make it stand out from the rest. From the moment your eyes catch the stunning exterior, you're captivated. Interior features include dual living areas to use as you choose, a large kitchen with granite-topped island that is open through the dining and living room, stunning windows flowing with natural light, an optional study alcove, and a spacious master suite. Stylecraft's selections round out everything that make this floor plan so special.