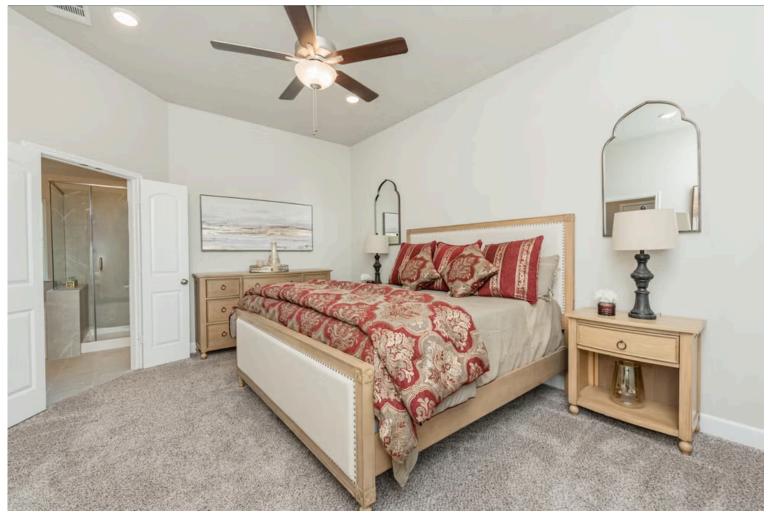

## Some images shown may be from a previously built Stylecraft home of similar design. Actual options, colors, and selections may vary. Contact us for details!

If charm and elegance are what you're looking for – Welcome home! A favorite of many, the 1818 has several features that make it stand out from the rest. From the moment your eyes catch the stunning exterior, you're captivated. Interior features include dual living areas to use as you choose, a large kitchen with granite-topped island that is open through the dining and living room, stunning windows flowing with natural light, an optional study alcove, and a spacious primary suite. Stylecraft's selections round out everything that make this floor plan so special.