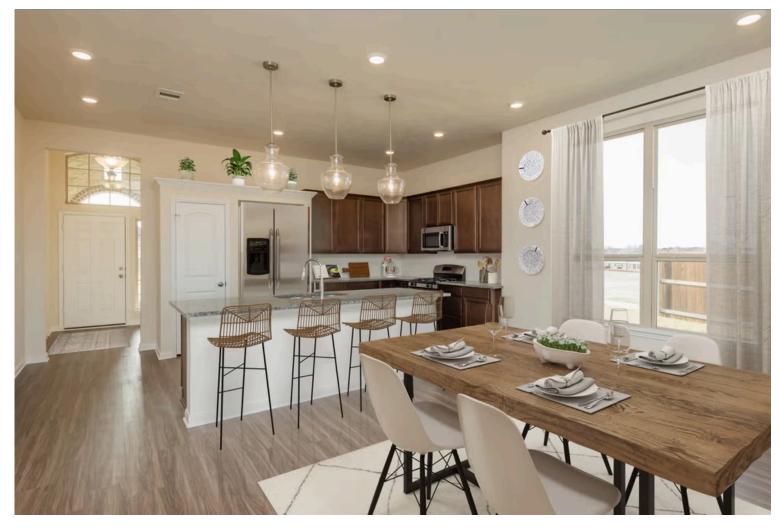

## Some images shown may be from a previously built Stylecraft home of similar design. Actual options, colors, and selections may vary. Contact us for details!

If charm and elegance are what you're looking for – Welcome home! A favorite of many, the 1818 has several features that make it stand out from the rest. From the moment your eyes catch the stunning exterior, you're captivated. Interior features include dual living areas to use as you choose, a large kitchen with granite-topped island that is open through the dining and living room, stunning windows flowing with natural light, an optional study alcove, and a spacious primary suite. Stylecraft's selections round out everything that make this floor plan so special.

Additional options included. Stainless steel appliances, pendant lighting, a decorative tile backsplash, and integral miniblinds in the

Stylecraft Builders reserves the right to change features, prices, plans and specifications without notice. Additional association fees may apply. Other fees may also apply. Please see your onsite sales associate for additional information and more details. ©2025 Stylecraft Builders.