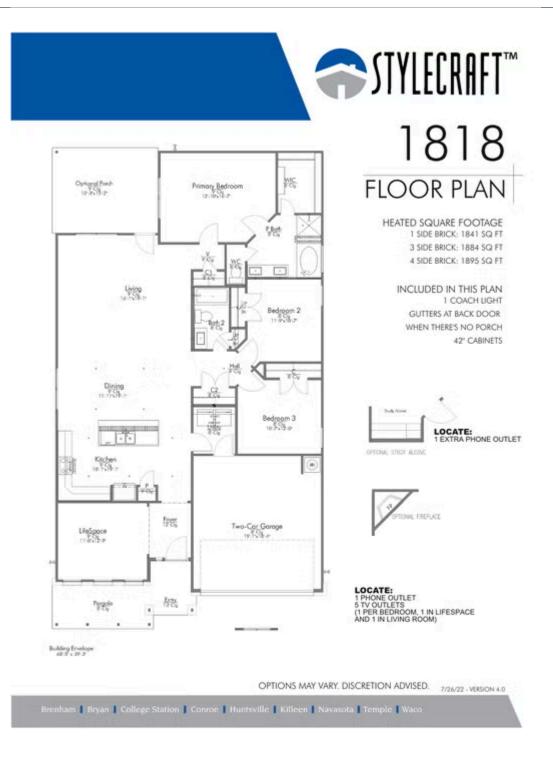

## Some images shown may be from a previously built Stylecraft home of similar design. Actual options, colors, and selections may vary. Contact us for details!

If charm and elegance are what you're looking for – Welcome home! A favorite of many, the 1818 has several features that make it stand out from the rest. From the moment your eyes catch the stunning exterior, you're captivated. Interior features include dual living areas to use as you choose, a large kitchen with granite-topped island that is open through the dining and living room, stunning windows flowing with natural light, an optional study alcove, and a spacious primary suite. Stylecraft's selections round out everything that make this floor plan so special.