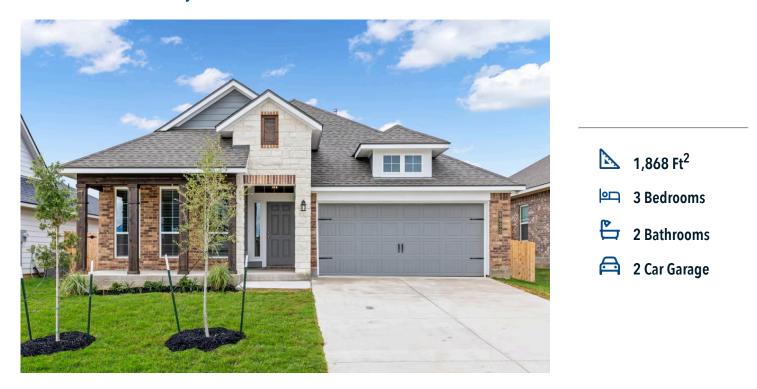

# 6221 Southern Cross Drive College Station, TX 77845

Southern Pointe Community

## Some images shown may be from a previously built Stylecraft home of similar design. Actual options, colors, and selections may vary. Contact us for details!

If charm and elegance are what you're looking for – Welcome home! A favorite of many, the 1818 has several features that make it stand out from the rest. From the moment your eyes catch the stunning exterior, you're captivated. Interior features include dual living areas to use as you choose, a large kitchen with granite-topped island that is open through the dining and living room, stunning windows flowing with natural light, an optional study alcove, and a spacious primary suite. Stylecraft's selections round out everything that make this floor plan so special.