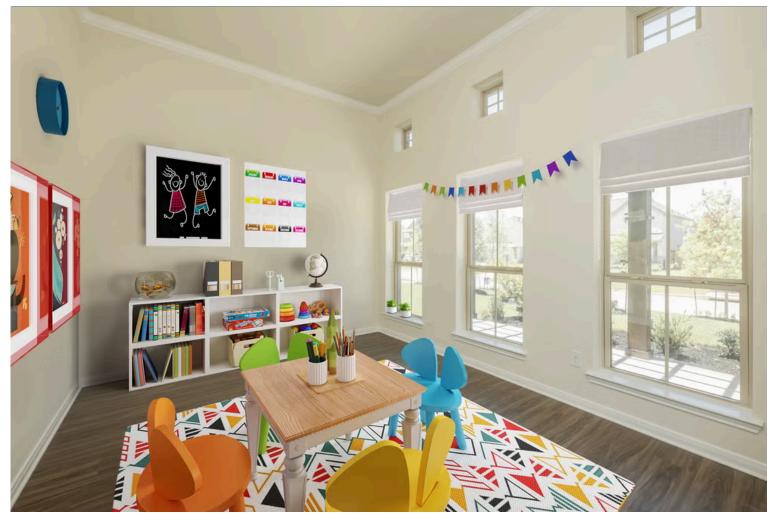

## Some images shown may be from a previously built Stylecraft home of similar design. Actual options, colors, and selections may vary. Contact us for details!

If charm and elegance are what you're looking for – Welcome home! A favorite of many, the 1818 has several features that make it stand out from the rest. From the moment your eyes catch the stunning exterior, you're captivated. Interior features include dual living areas to use as you choose, a large kitchen with granite-topped island that is open through the dining and living room, stunning windows flowing with natural light, an optional study alcove, and a spacious primary suite. Stylecraft's selections round out everything that make this floor plan so special.