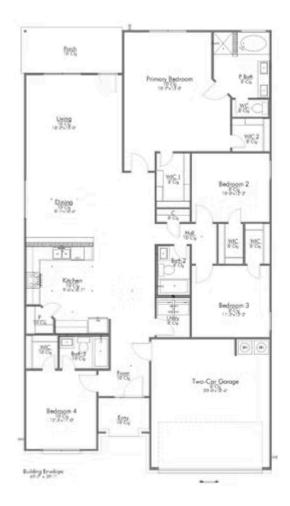

## 6209 Wilkesboro Drive college Station, TX 77845

**Southern Pointe Community** 

2,091 Ft<sup>2</sup>

4 Bedrooms

3 Bathrooms

2 Car Garage

This 4 bedroom, 3 bath home is exactly what you've been looking for. Featuring a secondary bedroom suite, it's the perfect home for a multi-generational family, those looking for a private space for guests, or added privacy for one of your children. With walk-in closets in every bedroom and dual walk-in closets in the primary, you won't run out of storage space. Walk into your open concept living area, where you'll have more than enough room to cuddle up or host all of your friends and family.

Additional options included: Additional cabinetry in primary and secondary bathrooms, stainless steel appliances, pendant lighting, decorative tile backsplash, and integral blinds in rear door.