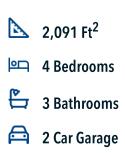

## Some images shown may be from a previously built Stylecraft home of similar design. Actual options, colors, and selections may vary. Contact us for details!

This 4 bedroom, 3 bath home is exactly what you've been looking for. Featuring a secondary bedroom suite, it's the perfect home for a multi-generational family, those looking for a private space for guests, or added privacy for one of your children. With walk-in closets in every bedroom and dual walk-in closets in the primary, you won't run out of storage space. Walk into your open concept living area, where you'll have more than enough room to cuddle up or host all of your friends and family.