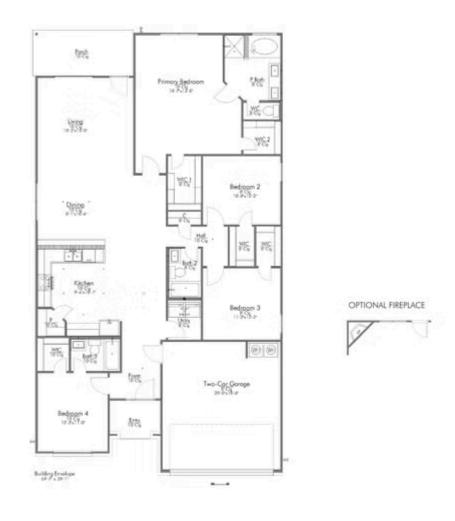

## Some images shown may be from a previously built Stylecraft home of similar design. Actual options, colors, and selections may vary. Contact us for details!

This 4 bedroom, 3 bath home is exactly what you've been looking for. Featuring a secondary bedroom suite, it's the perfect home for a multi-generational family, those looking for a private space for guests, or added privacy for one of your children. With walk-in closets in every bedroom and dual walk-in closets in the primary, you won't run out of storage space. Walk into your open concept living area, where you'll have more than enough room to cuddle up or host all of your friends and family.

Additional options included: Pendant lighting, a decorative tile backsplash, integral miniblinds in rear door, and painted cabinets