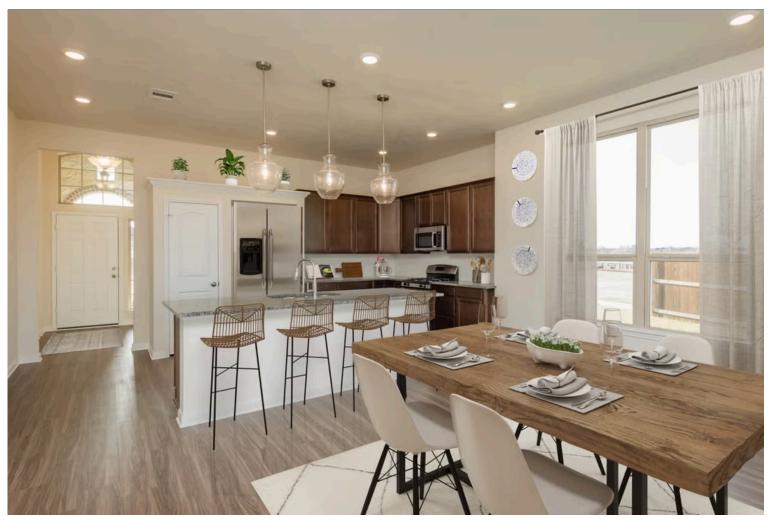

## 6204 Pocono Drive college Station, TX 77845

**Southern Pointe Community** 

1,868 Ft<sup>2</sup>

□□ 3 Bedrooms

2 Bathrooms

🗀 2 Car Garage

If charm and elegance are what you're looking for – Welcome home! A favorite of many, the 1818 has several features that make it stand out from the rest. From the moment your eyes catch the stunning exterior, you're captivated. Interior features include dual living areas to use as you choose, a large kitchen with granite-topped island that is open through the dining and living room, stunning windows flowing with natural light, an optional study alcove, and a spacious primary suite. Stylecraft's selections round out everything that make this floor plan so special.

Additional options included: Stainless steel appliances, 42" kitchen cabinets, vented microhood, and integral blinds in rear door.

Some images shown may be from a previously built Stylecraft home of similar design. Actual options, colors, and selections may vary. Contact us for details!