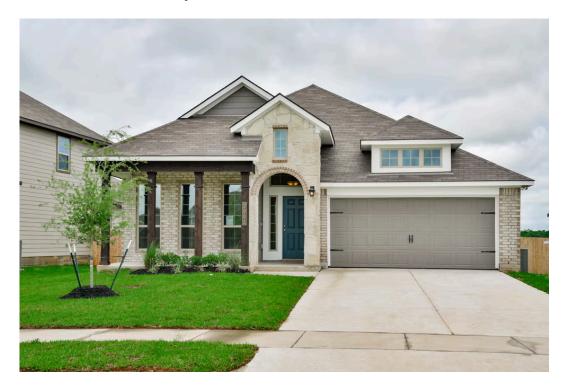

## 6204 Pocono Drive college Station, TX 77845

**Southern Pointe Community** 

1,868 Ft<sup>2</sup>

□□ 3 Bedrooms

2 Bathrooms

🗀 2 Car Garage

If charm and elegance are what you're looking for – Welcome home! A favorite of many, the 1818 has several features that make it stand out from the rest. From the moment your eyes catch the stunning exterior, you're captivated. Interior features include dual living areas to use as you choose, a large kitchen with granite-topped island that is open through the dining and living room, stunning windows flowing with natural light, an optional study alcove, and a spacious primary suite. Stylecraft's selections round out everything that make this floor plan so special.

## **6204 Pocono Drive**

COLLEGE STATION, TX 77845