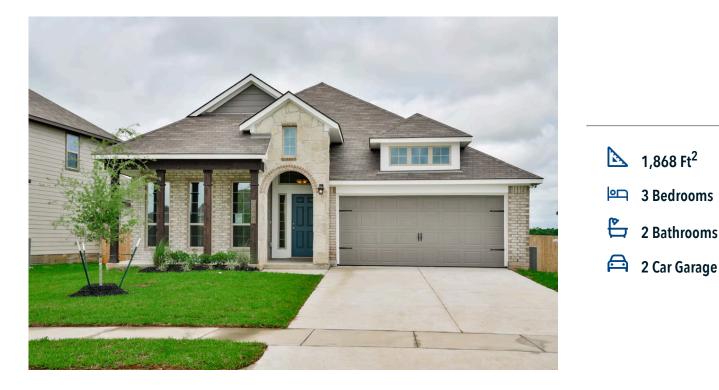

# 5906 Eldora Drive COLLEGE STATION, TX 77845

Southern Pointe Community

#### Some images shown may be from a previously built Stylecraft home of similar design. Actual options, colors, and selections may vary. Contact us for details!

If charm and elegance are what you're looking for - Welcome home! A favorite of many, the 1818 has several features that make it stand out from the rest. From the moment your eyes catch the stunning exterior, you're captivated. Interior features include dual living areas to use as you choose, a large kitchen with granite-topped island that is open through the dining and living room, stunning windows flowing with natural light, an optional study alcove, and a spacious primary suite. Stylecraft's selections round out everything that make this floor plan so special.