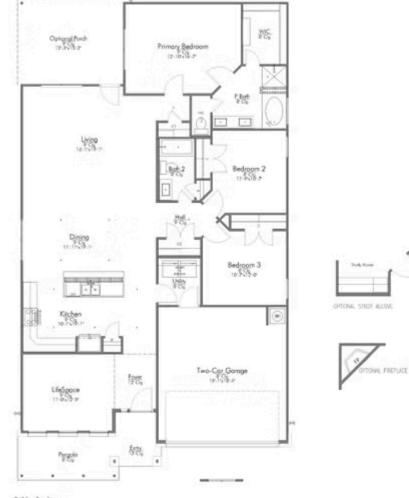

#### Some images shown may be from a previously built Stylecraft home of similar design. Actual options, colors, and selections may vary. Contact us for details!

If charm and elegance are what you're looking for - Welcome home! A favorite of many, the 1818 has several features that make it stand out from the rest. From the moment your eyes catch the stunning exterior, you're captivated. Interior features include dual living areas to use as you choose, a large kitchen with granite-topped island that is open through the dining and living room, stunning windows flowing with natural light, an optional study alcove, and a spacious primary suite. Stylecraft's selections round out everything that make this floor plan so special.