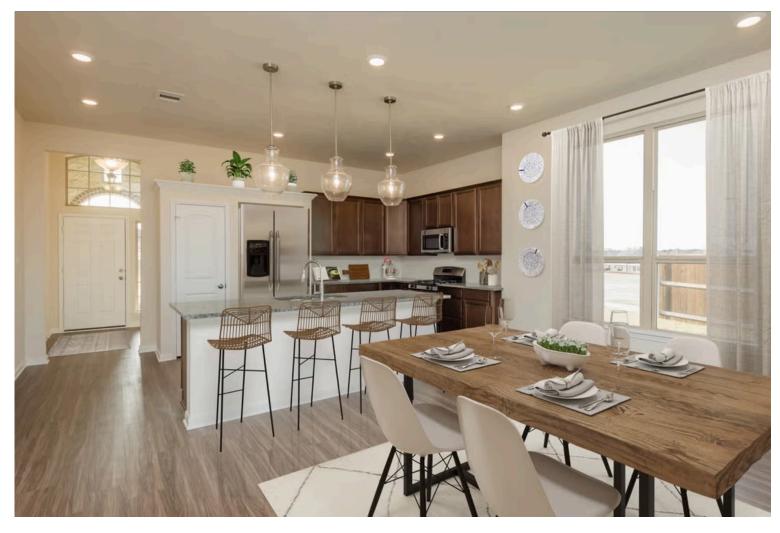

#### Some images shown may be from a previously built Stylecraft home of similar design. Actual options, colors, and selections may vary. Contact us for details!

If charm and elegance are what you're looking for - Welcome home! A favorite of many, the 1818 has several features that make it stand out from the rest. From the moment your eyes catch the stunning exterior, you're captivated. Interior features include dual living areas to use as you choose, a large kitchen with granite-topped island that is open through the dining and living room, stunning windows flowing with natural light, an optional study alcove, and a spacious primary suite. Stylecraft's selections round out everything that make this floor plan so special.