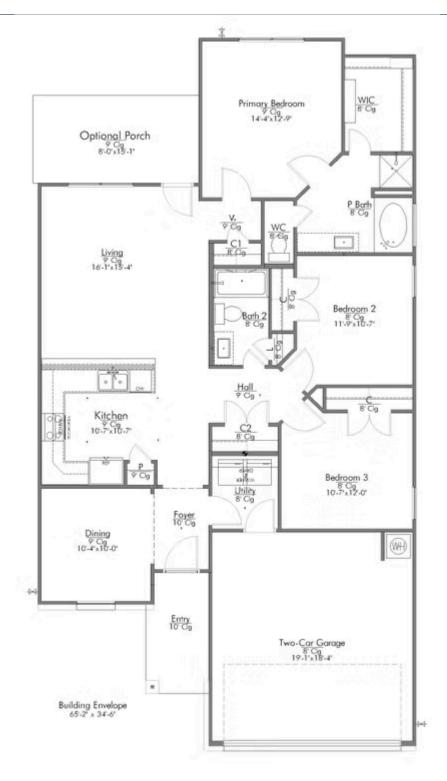

🖴 2 Car Garage

Upon entering this exceptional floor plan, you're immediately greeted with a formal dining room. Walking into the open-concept kitchen and living room, you'll be stunned by the amount of space you have to gather. This three-bedroom, two bath home has perfectly placed windows in the living room, primary bedroom, and dining room, crafting a home that is filled with natural light and charm. Granite countertops throughout and large walk-in primary closet top it all off and make this home exceptional.

Additional options included: A decorative tile backsplash, integral miniblinds in rear door, and Level 2 vinyl plank in the primary bedroom