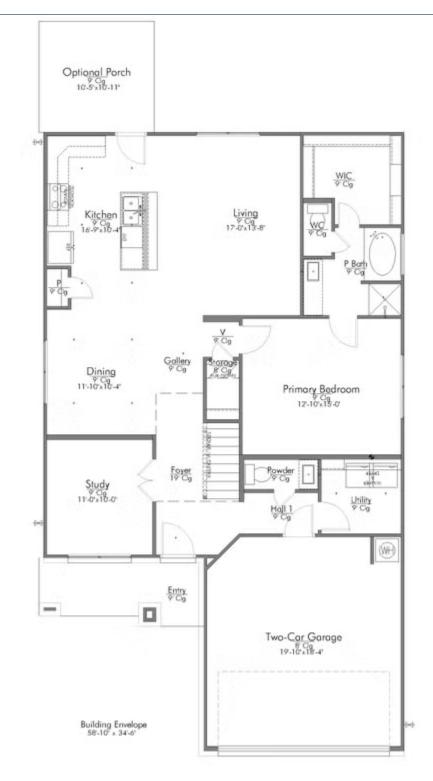

🛱 2 Car Garage

Some images shown may be from a previously built Stylecraft home of similar design. Actual options, colors, and selections may vary. Contact us for details!

New and improved! Walk into perfection in this spacious, welcoming floor plan! With a formal study, new open kitchen layout, formal dining area, and living room that flow together seamlessly, this floor plan is sure to please those looking for the ideal family home! Our favorite feature is a little surprise that's on the second story of the home that you'll just have to see for yourself.