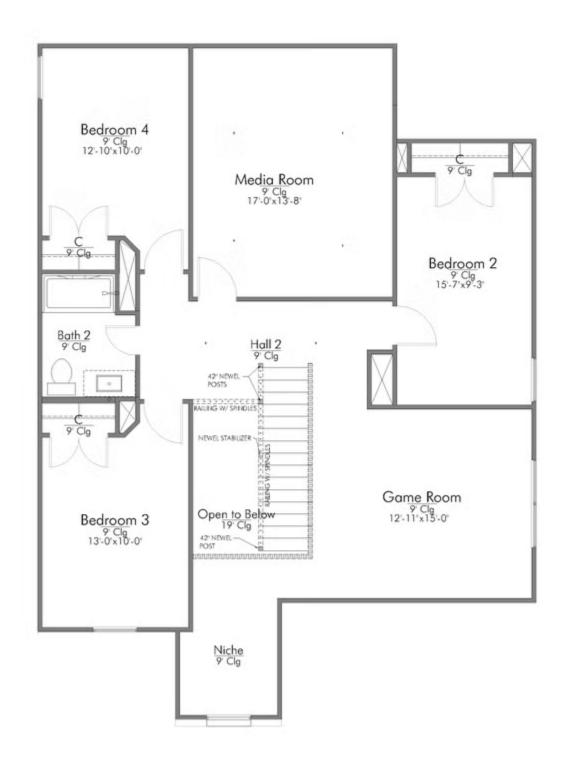

🛱 2 Car Garage

Some images shown may be from a previously built Stylecraft home of similar design. Actual options, colors, and selections may vary. Contact us for details!

New and improved! Walk into perfection in this spacious, welcoming floor plan! With a formal study, new open kitchen layout, formal dining area, and living room that flow together seamlessly, this floor plan is sure to please those looking for the ideal family home! Our favorite feature is a little surprise that's on the second story of the home that you'll just have to see for yourself.