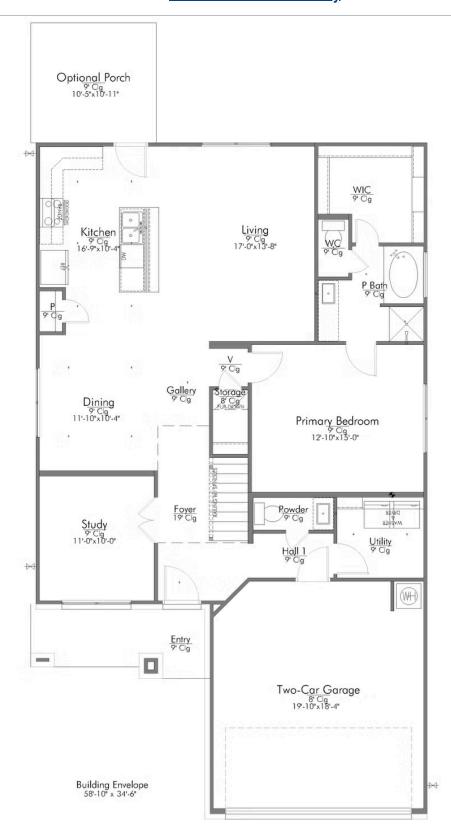

#### The 2516

Garage

Some images shown may be from a previously built Stylecraft home of similar design. Actual options, colors, and selections may vary. Contact us for details!

New and improved! Walk into perfection in this spacious, welcoming floor plan! With a formal study, new open kitchen layout, formal dining area, and living room that flow together seamlessly, this floor plan is sure to please those looking for the ideal family home! Our favorite feature is a little surprise that's on the second story of the home that you'll just have to see for yourself.