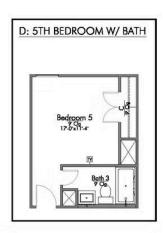

#### The 2516

#### **Southern Pointe Community**

PRICE FROM:

\$389,900

2,588 - 2673

Ft<sup>2</sup>

4 - 5 Bedrooms

2.5 - 3.5
Bathrooms

2 - 3 Car

Garage

Some images shown may be from a previously built Stylecraft home of similar design. Actual options, colors, and selections may vary. Contact us for details!

New and improved! Walk into perfection in this spacious, welcoming floor plan! With a formal study, new open kitchen layout, formal dining area, and living room that flow together seamlessly, this floor plan is sure to please those looking for the ideal family home! Our favorite feature is a little surprise that's on the second story of the home that you'll just have to see for yourself.