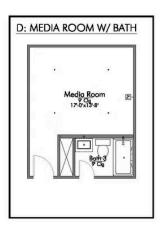

#### The 2516

#### **Southern Pointe Community**

PRICE FROM:

\$389,900

2,588 - 2673

Ft<sup>2</sup>

4 - 5 Bedrooms

2.5 - 3.5
Bathrooms

2 - 3 Car

Garage

Some images shown may be from a previously built Stylecraft home of similar design. Actual options, colors, and selections may vary. Contact us for details!

New and improved! Walk into perfection in this spacious, welcoming floor plan! With a formal study, new open kitchen layout, formal dining area, and living room that flow together seamlessly, this floor plan is sure to please those looking for the ideal family home! Our favorite feature is a little surprise that's on the second story of the home that you'll just have to see for yourself.