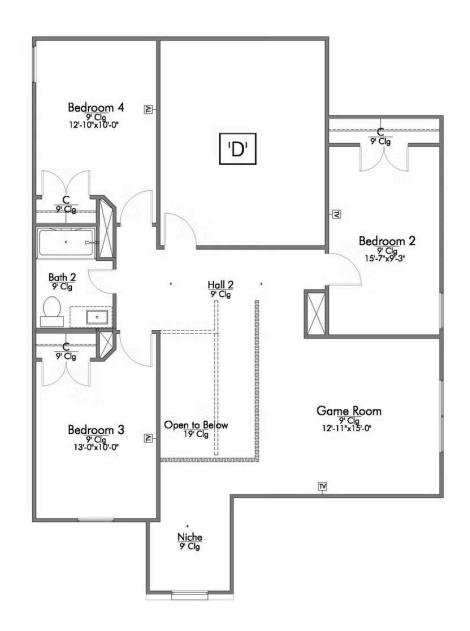

#### The 2516

Garage

Some images shown may be from a previously built Stylecraft home of similar design. Actual options, colors, and selections may vary. Contact us for details!

New and improved! Walk into perfection in this spacious, welcoming floor plan! With a formal study, new open kitchen layout, formal dining area, and living room that flow together seamlessly, this floor plan is sure to please those looking for the ideal family home! Our favorite feature is a little surprise that's on the second story of the home that you'll just have to see for yourself.