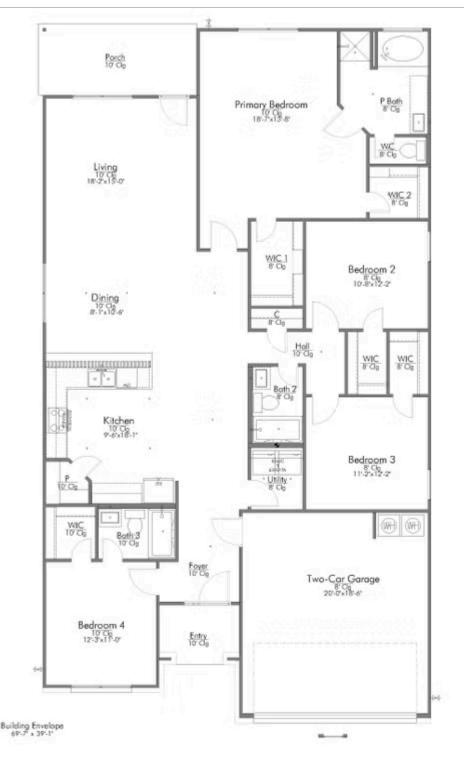

## 6203 Rockford Drive college STATION, TX 77845

Southern Pointe Community

PRICE:

\$368,400

2,092 Ft<sup>2</sup>

4 Bedrooms

3 Bathrooms

2 Car Garage

Some images shown may be from a previously built Stylecraft home of similar design. Actual options, colors, and selections may vary. Contact us for details!

This 4 bedroom, 3 bath home is exactly what you've been looking for. Featuring a secondary bedroom suite, it's the perfect home for a multi-generational family, those looking for a private space for guests, or added privacy for one of your children. With walk-in closets in every bedroom and dual walk-in closets in the primary, you won't run out of storage space. Walk into your open concept living area, where you'll have more than enough room to cuddle up or host all of your friends and family.

Additional Options Included: An Upgraded Shower, Integral Miniblinds in the Rear Door, Stainless Steel Appliances, a Single Basin Kitchen Sink, an Elongated Toilet in both Secondary Bathrooms, Painted Cabinets Throughout, 2" PVC Blinds, a Decorative Tile Backsplash, and Quartz Countertops Throughout