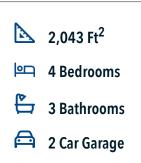

## Some images shown may be from a previously built Stylecraft home of similar design. Actual options, colors, and selections may vary. Contact us for details!

This 4 bedroom, 3 bath home is exactly what you've been looking for. Featuring a secondary bedroom suite, it's the perfect home for a multi-generational family, those looking for a private space for guests, or added privacy for one of your children. With walk-in closets in every bedroom and dual walk-in closets in the primary, you won't run out of storage space. Walk into your open concept living area, where you'll have more than enough room to cuddle up or host all of your friends and family.