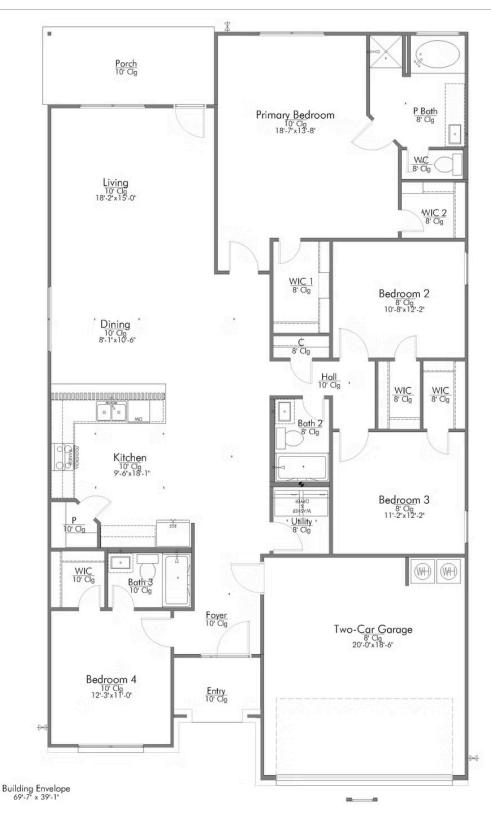

The 2082
<u>Southern Pointe Community</u>

Some images shown may be from a previously built Stylecraft home of similar design. Actual options, colors, and selections may vary. Contact us for details!

This 4 bedroom, 3 bath home is exactly what you've been looking for. Featuring a secondary bedroom suite, it's the perfect home for a multi-generational family, those looking for a private space for guests, or added privacy for one of your children. With walk-in closets in every bedroom and dual walk-in closets in the primary, you won't run out of storage space. Walk into your open concept living area, where you'll have more than enough room to cuddle up or host all of your friends and family.

## The 2082 <u>Southern Pointe Community</u>