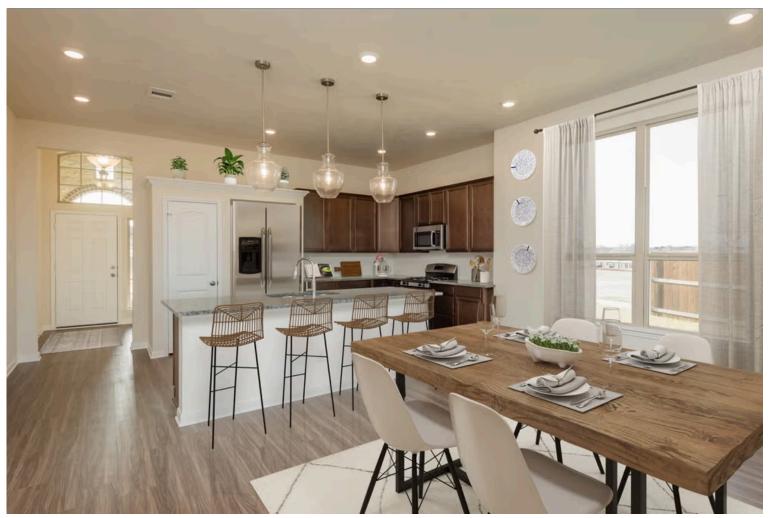

If charm and elegance are what you're looking for – Welcome home! A favorite of many, the 1818 has several features that make it stand out from the rest. From the moment your eyes catch the stunning exterior, you're captivated. Interior features include dual living areas to use as you choose, a large kitchen with granite-topped island that is open through the dining and living room, stunning windows flowing with natural light, an optional study alcove, and a spacious primary suite. Stylecraft's selections round out everything that make this floor plan so special.