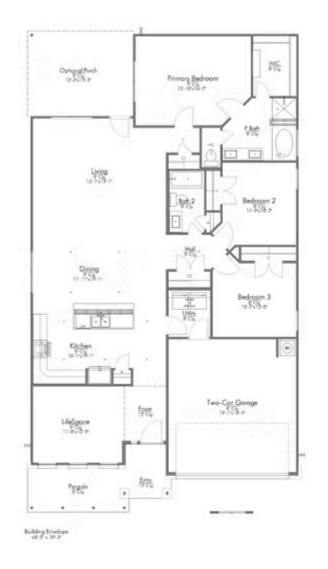

# 5900 Eldora Drive college STATION, TX 77845

**Southern Pointe Community** 

1,868 Ft<sup>2</sup>

3 Bedrooms

2 Bathrooms

🖴 2 Car Garage

Some images shown may be from a previously built Stylecraft home of similar design. Actual options, colors, and selections may vary. Contact us for details!

If charm and elegance are what you're looking for – Welcome home! A favorite of many, the 1818 has several features that make it stand out from the rest. From the moment your eyes catch the stunning exterior, you're captivated. Interior features include dual living areas to use as you choose, a large kitchen with granite-topped island that is open through the dining and living room, stunning windows flowing with natural light, an optional study alcove, and a spacious primary suite. Stylecraft's selections round out everything that make this floor plan so special.