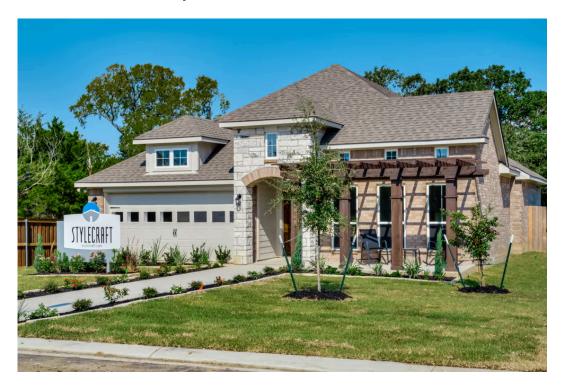

# 5900 Eldora Drive college STATION, TX 77845

**Southern Pointe Community** 

1,868 Ft<sup>2</sup>

3 Bedrooms

2 Bathrooms

🖴 2 Car Garage

Some images shown may be from a previously built Stylecraft home of similar design. Actual options, colors, and selections may vary. Contact us for details!

If charm and elegance are what you're looking for – Welcome home! A favorite of many, the 1818 has several features that make it stand out from the rest. From the moment your eyes catch the stunning exterior, you're captivated. Interior features include dual living areas to use as you choose, a large kitchen with granite-topped island that is open through the dining and living room, stunning windows flowing with natural light, an optional study alcove, and a spacious primary suite. Stylecraft's selections round out everything that make this floor plan so special.