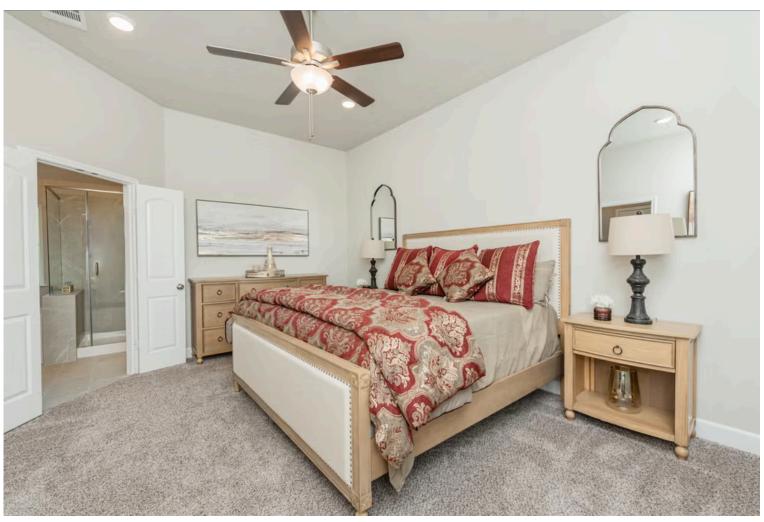

If charm and elegance are what you're looking for – Welcome home! A favorite of many, the 1818 has several features that make it stand out from the rest. From the moment your eyes catch the stunning exterior, you're captivated. Interior features include dual living areas to use as you choose, a large kitchen with granite-topped island that is open through the dining and living room, stunning windows flowing with natural light, an optional study alcove, and a spacious primary suite. Stylecraft's selections round out everything that make this floor plan so special.