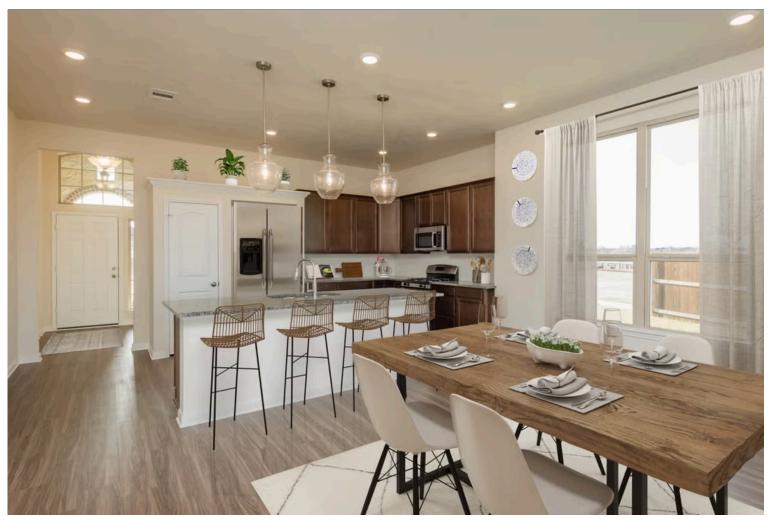

🖴 2 Car Garage

If charm and elegance are what you're looking for – Welcome home! A favorite of many, the 1818 has several features that make it stand out from the rest. From the moment your eyes catch the stunning exterior, you're captivated. Interior features include dual living areas to use as you choose, a large kitchen with granite-topped island that is open through the dining and living room, stunning windows flowing with natural light, an optional study alcove, and a spacious primary suite. Stylecraft's selections round out everything that make this floor plan so special.

Additional options included: Stainless steel appliances, integral miniblinds in rear door, Level 2 vinyl plank instead of carpet in the primary bedroom, and a converted Life Space to a Study