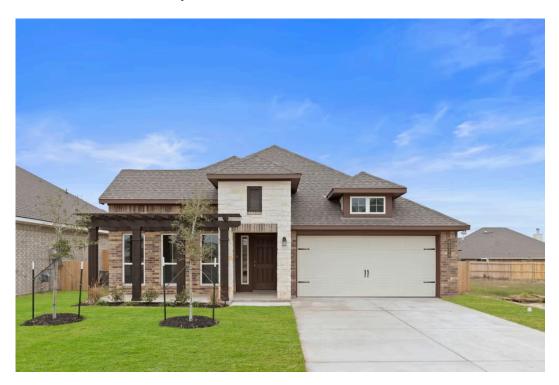

## 6216 Rockford Drive college Station, TX 77845

**Southern Pointe Community** 

PRICE:

<del>\$354,200</del>

\$None

1,868 Ft<sup>2</sup>

**□** 3 Bedrooms

2 Bathrooms

🖴 2 Car Garage

If charm and elegance are what you're looking for – Welcome home! A favorite of many, the 1818 has several features that make it stand out from the rest. From the moment your eyes catch the stunning exterior, you're captivated. Interior features include dual living areas to use as you choose, a large kitchen with granite-topped island that is open through the dining and living room, stunning windows flowing with natural light, an optional study alcove, and a spacious primary suite. Stylecraft's selections round out everything that make this floor plan so special.