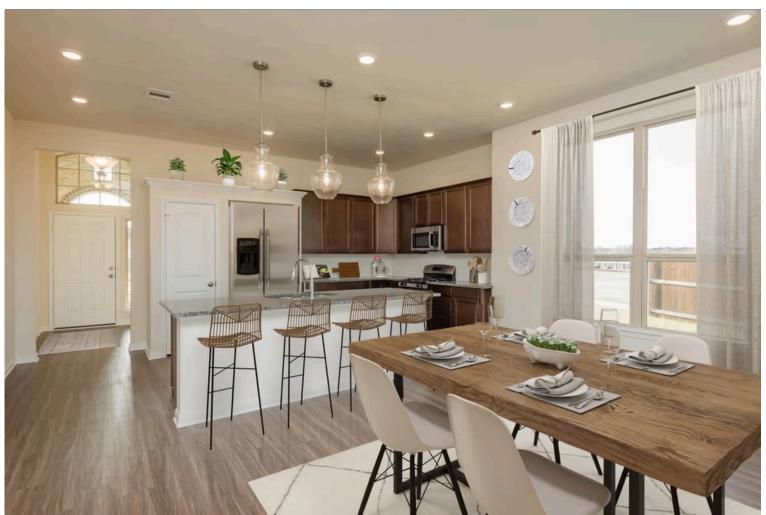

2 Car Garage

If charm and elegance are what you're looking for – Welcome home! A favorite of many, the 1818 has several features that make it stand out from the rest. From the moment your eyes catch the stunning exterior, you're captivated. Interior features include dual living areas to use as you choose, a large kitchen with granite-topped island that is open through the dining and living room, stunning windows flowing with natural light, an optional study alcove, and a spacious primary suite. Stylecraft's selections round out everything that make this floor plan so special.

Additional options included: A converted Life Space to Study, stainless steel appliances, a decorative tile backsplash, and integral miniblinds in the rear door