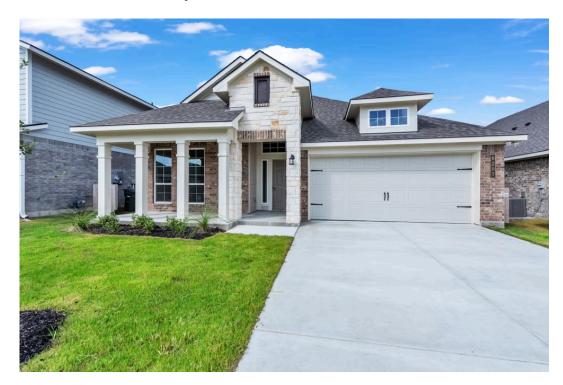

## 6207 Daytona Drive college Station, TX 77845

**Southern Pointe Community** 

PRICE:

<del>\$349,900</del>

\$None

1.841 Ft<sup>2</sup>

3 Bedrooms

⊋ 2 Bathrooms

2 Car Garage

If charm and elegance are what you're looking for – Welcome home! A favorite of many, the 1818 has several features that make it stand out from the rest. From the moment your eyes catch the stunning exterior, you're captivated. Interior features include dual living areas to use as you choose, a large kitchen with granite-topped island that is open through the dining and living room, stunning windows flowing with natural light, an optional study alcove, and a spacious primary suite. Stylecraft's selections round out everything that make this floor plan so special.