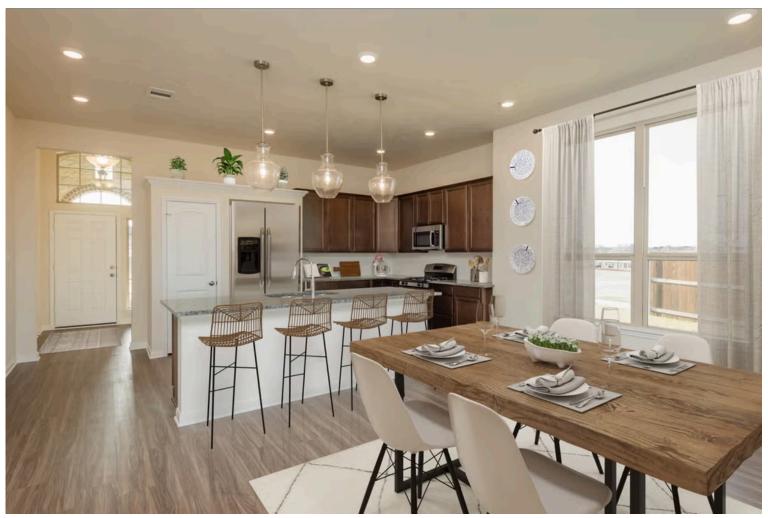

2 Car Garage

Some images shown may be from a previously built Stylecraft home of similar design. Actual options, colors, and selections may vary. Contact us for details!

If charm and elegance are what you're looking for – Welcome home! A favorite of many, the 1818 has several features that make it stand out from the rest. From the moment your eyes catch the stunning exterior, you're captivated. Interior features include dual living areas to use as you choose, a large kitchen with granite-topped island that is open through the dining and living room, stunning windows flowing with natural light, an optional study alcove, and a spacious primary suite. Stylecraft's selections round out everything that make this floor plan so special.

Additional options included: A converted Life Space to a Study, stainless steel appliances, pendant lighting in the kitchen, integral miniblinds in the rear door, and Level 2 vinyl plank in the primary bedroom