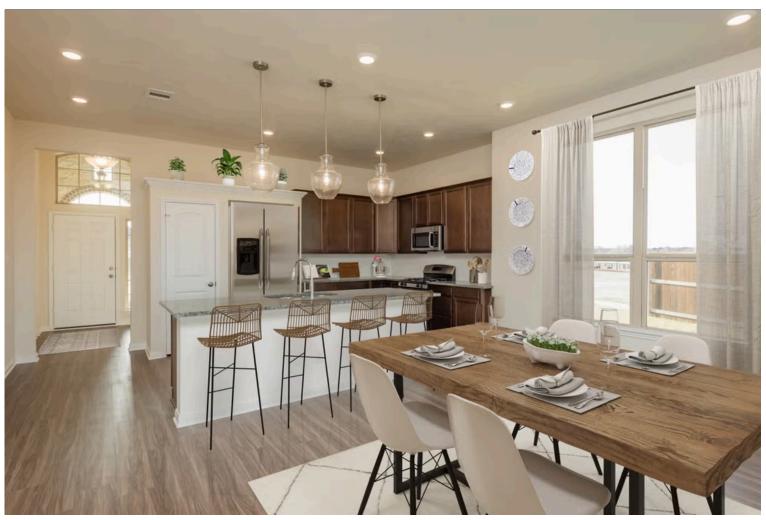

2 Car Garage

Some images shown may be from a previously built Stylecraft home of similar design. Actual options, colors, and selections may vary.

Contact us for details!

If charm and elegance are what you're looking for – Welcome home! A favorite of many, the 1818 has several features that make it stand out from the rest. From the moment your eyes catch the stunning exterior, you're captivated. Interior features include dual living areas to use as you choose, a large kitchen with granite-topped island that is open through the dining and living room, stunning windows flowing with natural light, an optional study alcove, and a spacious primary suite. Stylecraft's selections round out everything that make this floor plan so special.

Additional options included: Pendant lighting in the kitchen, a decorative tile backsplash, integral miniblinds in the rear door, painted cabinets throughout, and a converted closet to a study alcove