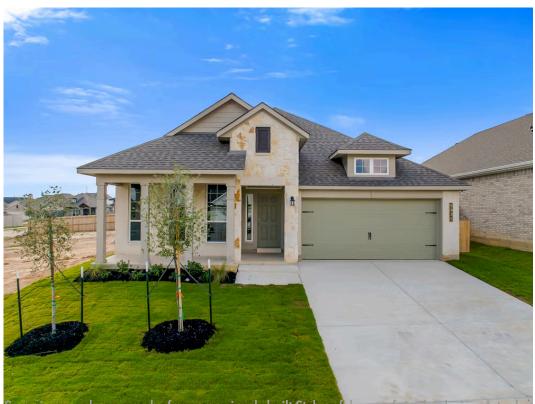

## 5935 Eldora Drive college STATION, TX 77845

**Southern Pointe Community** 

PRICE:

<del>\$356,200</del>

\$344,900

1.841 Ft<sup>2</sup>

**□** 3 Bedrooms

2 Bathrooms

2 Car Garage

Some images shown may be from a previously built Stylecraft home of similar design. Actual options, colors, and selections may vary.

Contact us for details!

If charm and elegance are what you're looking for – Welcome home! A favorite of many, the 1818 has several features that make it stand out from the rest. From the moment your eyes catch the stunning exterior, you're captivated. Interior features include dual living areas to use as you choose, a large kitchen with granite-topped island that is open through the dining and living room, stunning windows flowing with natural light, an optional study alcove, and a spacious primary suite. Stylecraft's selections round out everything that make this floor plan so special.