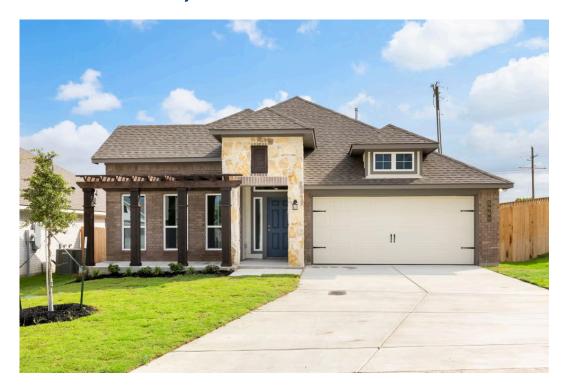

Garage

Some images shown may be from a previously built Stylecraft home of similar design. Actual options, colors, and selections may vary. Contact us for details!

If charm and elegance are what you're looking for – Welcome home! A favorite of many, the 1818 has several features that make it stand out from the rest. From the moment your eyes catch the stunning exterior, you're captivated. Interior features include dual living areas to use as you choose, a large kitchen with granite-topped island that is open through the dining and living room, stunning windows flowing with natural light, an optional study alcove, and a spacious primary suite. Stylecraft's selections round out everything that make this floor plan so special.