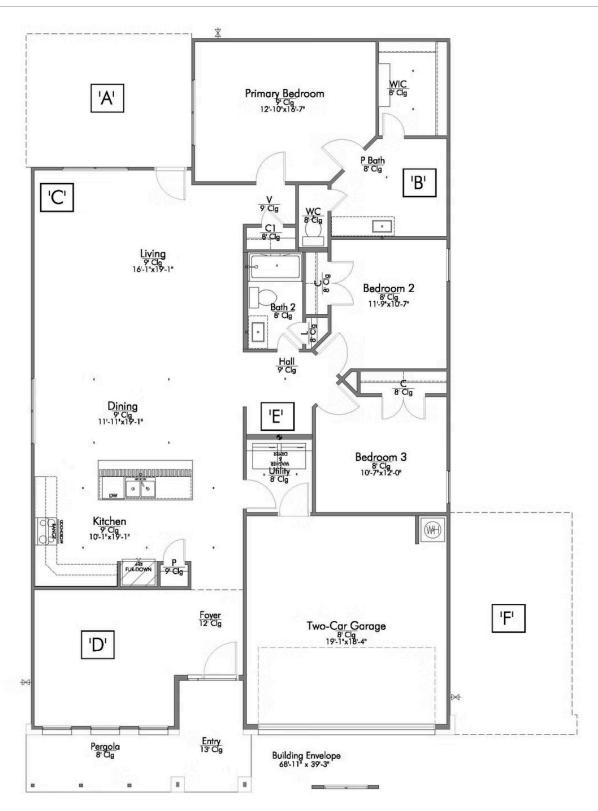

Garage

Some images shown may be from a previously built Stylecraft home of similar design. Actual options, colors, and selections may vary. Contact us for details!

If charm and elegance are what you're looking for – Welcome home! A favorite of many, the 1818 has several features that make it stand out from the rest. From the moment your eyes catch the stunning exterior, you're captivated. Interior features include dual living areas to use as you choose, a large kitchen with granite-topped island that is open through the dining and living room, stunning windows flowing with natural light, an optional study alcove, and a spacious primary suite. Stylecraft's selections round out everything that make this floor plan so special.