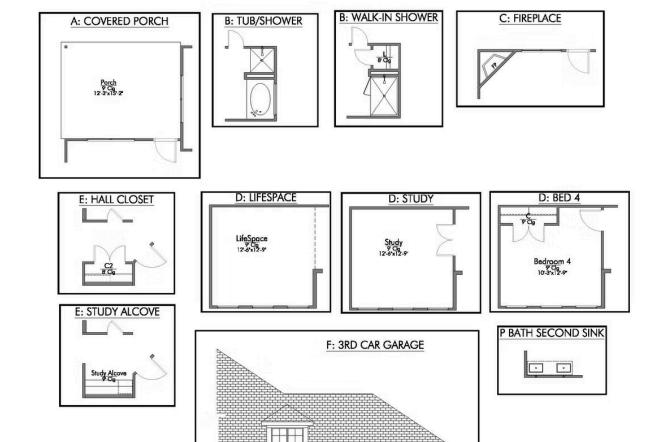

Garage

Some images shown may be from a previously built Stylecraft home of similar design. Actual options, colors, and selections may vary. Contact us for details!

If charm and elegance are what you're looking for – Welcome home! A favorite of many, the 1818 has several features that make it stand out from the rest. From the moment your eyes catch the stunning exterior, you're captivated. Interior features include dual living areas to use as you choose, a large kitchen with granite-topped island that is open through the dining and living room, stunning windows flowing with natural light, an optional study alcove, and a spacious primary suite. Stylecraft's selections round out everything that make this floor plan so special.