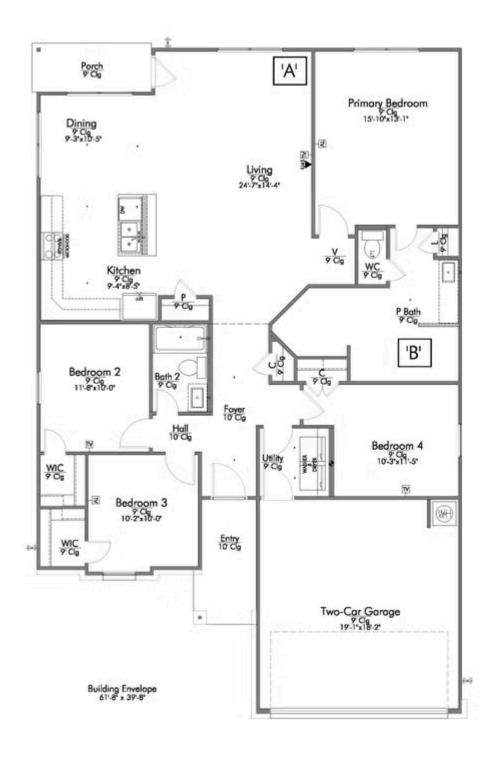

Some images shown may be from a previously built Stylecraft home of similar design. Actual options, colors, and selections may vary. Contact us for details!

This four-bedroom, two bath home is a great option for those looking for more bedrooms without a second story! You won't believe your eyes as you walk into the great space that is the open concept living room, dining room, and kitchen. With all of its wonderful features, to include walk-in closets, granite countertops, and corner kitchen with island, you are sure to love this home!

Additional Options Included: Stainless Steel Appliances, a Decorative Tile Backsplash, Additional LED Recessed Lighting, and a Dual Primary Bathroom Vanity