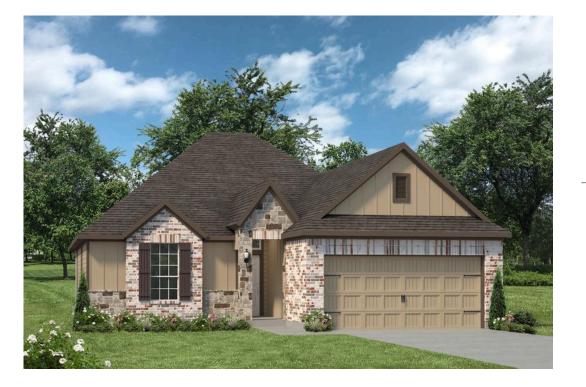

## 6219 Daytona Drive COLLEGE STATION, TX 77845

Southern Pointe Community

PRICE: **\$336,700 \$None** 

## Some images shown may be from a previously built Stylecraft home of similar design. Actual options, colors, and selections may vary. Contact us for details!

This four-bedroom, two bath home is a great option for those looking for more bedrooms without a second story! You won't believe your eyes as you walk into the great space that is the open concept living room, dining room, and kitchen. With all of its wonderful features, to include walk-in closets, granite countertops, and corner kitchen with island, you are sure to love this home!