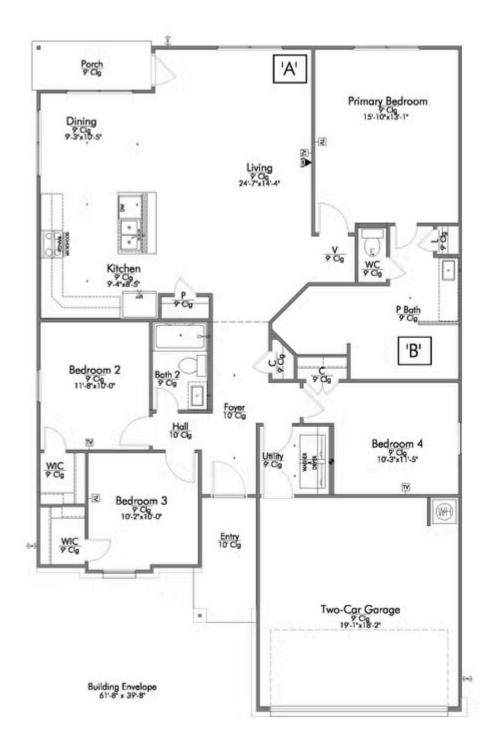

Some images shown may be from a previously built Stylecraft home of similar design. Actual options, colors, and selections may vary. Contact us for details!

This four-bedroom, two bath home is a great option for those looking for more bedrooms without a second story! You won't believe your eyes as you walk into the great space that is the open concept living room, dining room, and kitchen. With all of its wonderful features, to include walk-in closets, granite countertops, and corner kitchen with island, you are sure to love this home!

Additional Options Included: Stainless Steel Appliances, Additional LED Recessed Lighting, Pendant Lighting in the Kitchen, a Decorative Tile Backsplash, Integral Miniblinds in the Rear Door, and a Single Basin Kitchen Sink