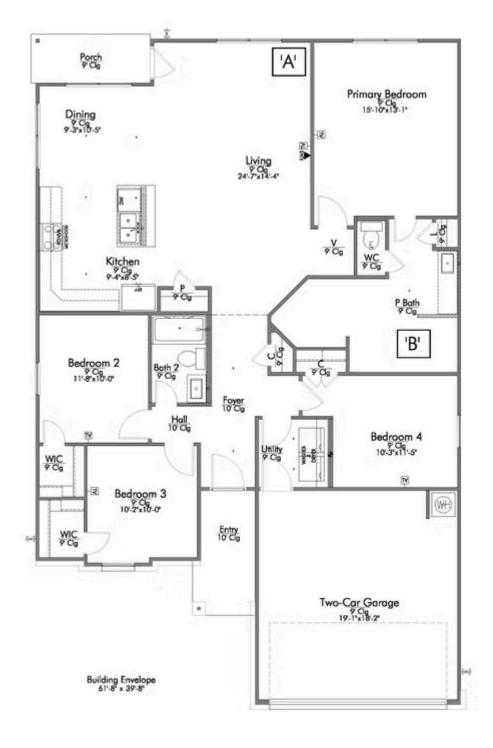

This four-bedroom, two bath home is a great option for those looking for more bedrooms without a second story! You won't believe your eyes as you walk into the great space that is the open concept living room, dining room, and kitchen. With all of its wonderful features, to include walk-in closets, granite countertops, and corner kitchen with island, you are sure to love this home!

Additional options included: A decorative tile backsplash, integral miniblinds in the rear door, a dual primary bathroom vanity, and Level 2 vinyl plank in the primary bedroom in place of carpet