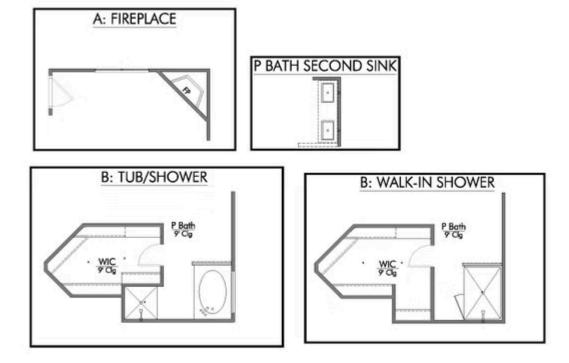

Additional options included: A decorative tile backsplash, integral miniblinds in the rear door, a dual primary bathroom vanity, and Level 2 vinyl plank in the primary bedroom in place of carpet