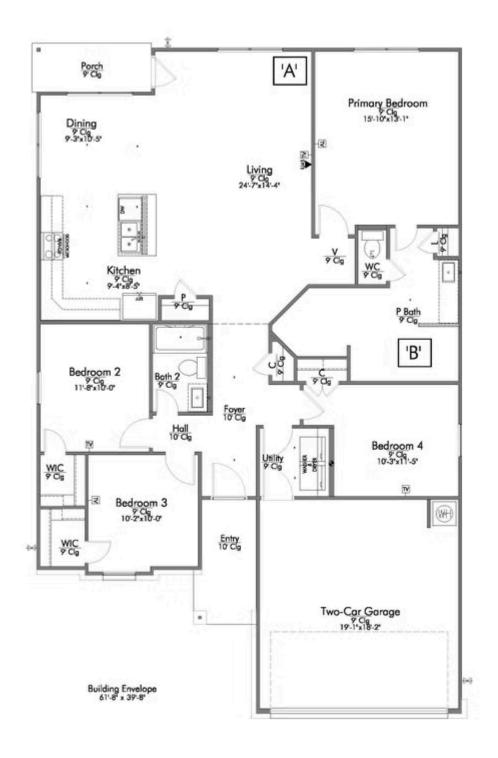

## 6006 Eldora Drive college Station, TX 77845

**Southern Pointe Community** 

PRICE:

\$339,500

\$319,900

1,662 Ft<sup>2</sup>

4 Bedrooms

2 Bathrooms

🗀 2 Car Garage

Some images shown may be from a previously built Stylecraft home of similar design. Actual options, colors, and selections may vary. Contact us for details!

This four-bedroom, two bath home is a great option for those looking for more bedrooms without a second story! You won't believe your eyes as you walk into the great space that is the open concept living room, dining room, and kitchen. With all of its wonderful features, to include walk-in closets, granite countertops, and corner kitchen with island, you are sure to love this home!

Additional options included: A head knocker cabinet in both bathrooms, Level 2 vinyl plank in the primary bedroom, stainless steel appliances, additional LED recessed lighting, integral miniblinds in the rear door, and a dual primary bathroom vanity