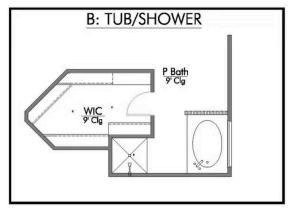

This four-bedroom, two bath home is a great option for those looking for more bedrooms without a second story! You won't believe your eyes as you walk into the great space that is the open concept living room, dining room, and kitchen. With all of its wonderful features, to include walk-in closets, granite countertops, and corner kitchen with island, you are sure to love this home!