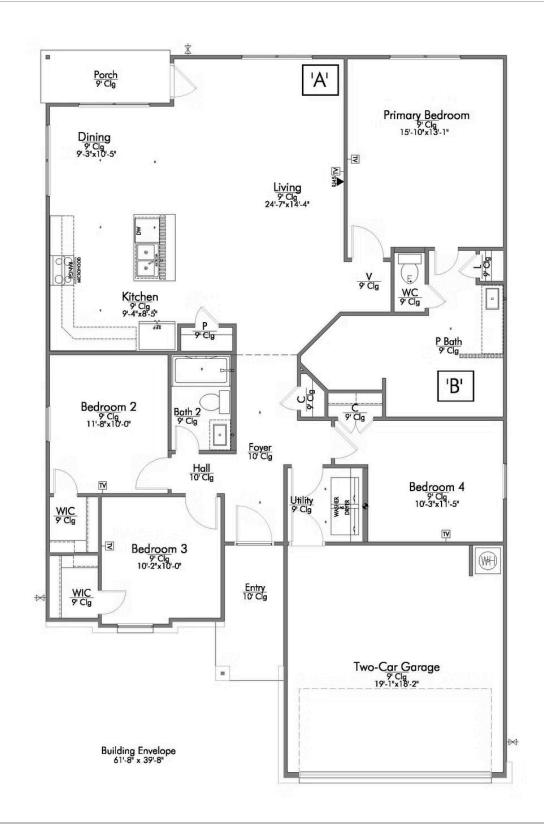

This four-bedroom, two bath home is a great option for those looking for more bedrooms without a second story! You won't believe your eyes as you walk into the great space that is the open concept living room, dining room, and kitchen. With all of its wonderful features, to include walk-in closets, granite countertops, and corner kitchen with island, you are sure to love this home!

## The 1651 Southern Pointe Community

In continuous effort by Stylecraft Builders to improve the quality of your home, we reserve the right to change features, prices, plans and specifications without notice. Floorplans and elevation renderings are artists' conceptiions only. Significant changes may be made during or after the construction of the model homes. Stylecraft Builders reserves the right to modify, relocate or eliminate any or all of the features, specifications, plan utilities, design or shape thereof, all without notice or obligations to any purchaser. Price range reflects base price only. Location premiums will be charged for certain locations and are not included in the base price of the home. Additional association fees may apply. Other fees may also apply. Amenities are proposed and planned or may be under construction. All square footages are approximate square footages of the total livable space. Water heater location deemed per city municipality code. Please see your onsite sales associate for additional information and more details. © 2022 Stylecraft Builders.