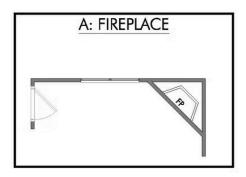

This four-bedroom, two bath home is a great option for those looking for more bedrooms without a second story! You won't believe your eyes as you walk into the great space that is the open concept living room, dining room, and kitchen. With all of its wonderful features, to include walk-in closets, granite countertops, and corner kitchen with island, you are sure to love this home!

## The 1651 Southern Pointe Community

In continuous effort by Stylecraft Builders to improve the quality of your home, we reserve the right to change features, prices, plans and specifications without notice. Floorplans and elevation renderings are artists' conceptiions only. Significant changes may be made during or after the construction of the model homes. Stylecraft Builders reserves the right to modify, relocate or eliminate any or all of the features, specifications, plan utilities, design or shape thereof, all without notice or obligations to any purchaser. Price range reflects base price only. Location premiums will be charged for certain locations and are not included in the base price of the home. Additional association fees may apply. Other fees may also apply. Amenities are proposed and planned or may be under construction. All square footages are approximate square footages of the total livable space. Water heater location deemed per city municipality code. Please see your onsite sales associate for additional information and more details. © 2022 Stylecraft Builders.