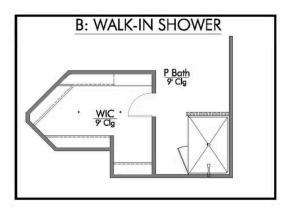

This four-bedroom, two bath home is a great option for those looking for more bedrooms without a second story! You won't believe your eyes as you walk into the great space that is the open concept living room, dining room, and kitchen. With all of its wonderful features, to include walk-in closets, granite countertops, and corner kitchen with island, you are sure to love this home!