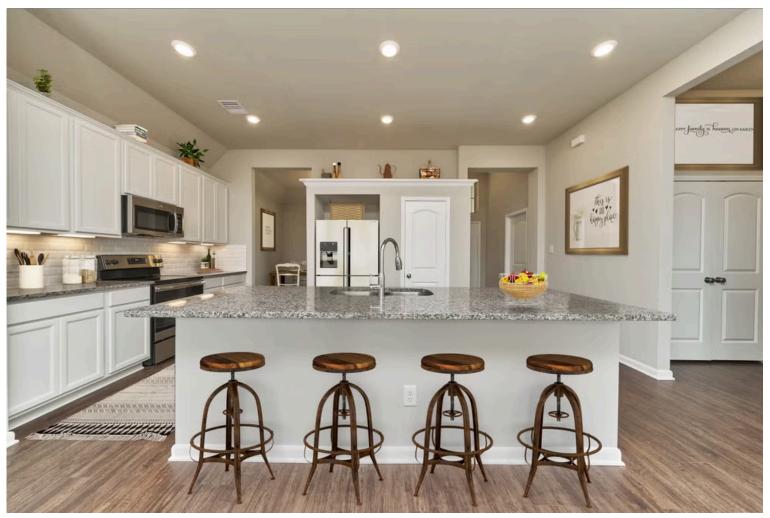

2 Car Garage

ously built Stylecraft home of similar design. Actual

Our most popular floor plan! This charming 3 bedroom, 2 bath home is known for its intelligent use of space and now features an even more open living area. The large kitchen granite-topped island opens up to your living room to provide a cozy flow throughout the home. Your dining room features the most charming front window you'll ever see, which is accented by your gorgeous front elevation. Featuring large walk-in closets, luxury flooring, and volume ceilings – the 1613 certainly delivers when it comes to affordable luxury.

Additional options included: Stainless steel appliances, a decorative tile backsplash, integral miniblinds, a dual primary bathroom vanity, kitchen is prewired for pendant lighting, and there are painted cabinets throughout