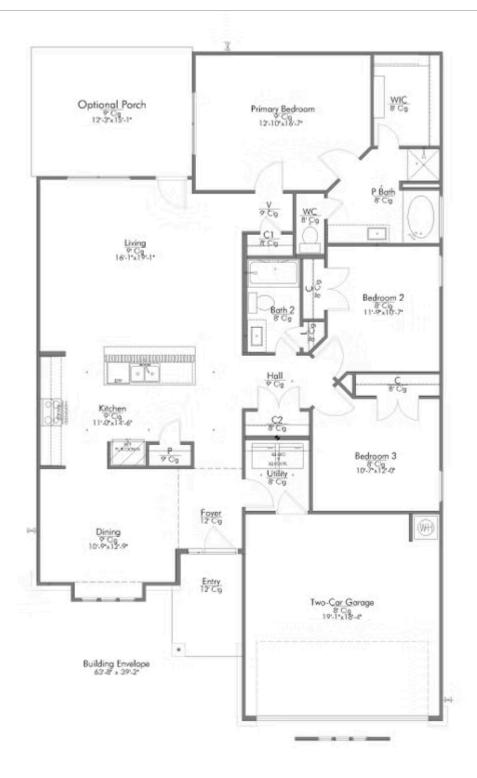

Our most popular floor plan! This charming 3 bedroom, 2 bath home is known for its intelligent use of space and now features an even more open living area. The large kitchen granite-topped island opens up to your living room to provide a cozy flow throughout the home. Your dining room features the most charming front window you'll ever see, which is accented by your gorgeous front elevation. Featuring large walk-in closets, luxury flooring, and volume ceilings – the 1613 certainly delivers when it comes to affordable luxury.

## **6010 Eldora Drive**

COLLEGE STATION, TX 77845