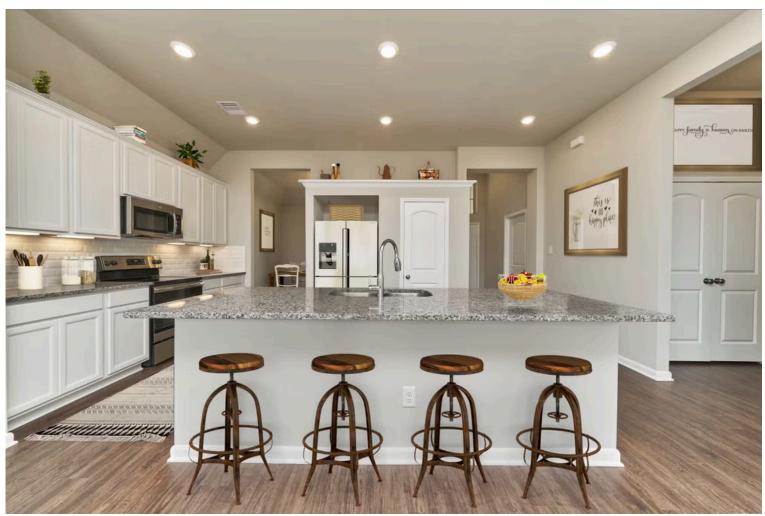

Our most popular floor plan! This charming 3 bedroom, 2 bath home is known for its intelligent use of space and now features an even more open living area. The large kitchen granite-topped island opens up to your living room to provide a cozy flow throughout the home. Your dining room features the most charming front window you'll ever see, which is accented by your gorgeous front elevation. Featuring large walk-in closets, luxury flooring, and volume ceilings – the 1613 certainly delivers when it comes to affordable luxury.