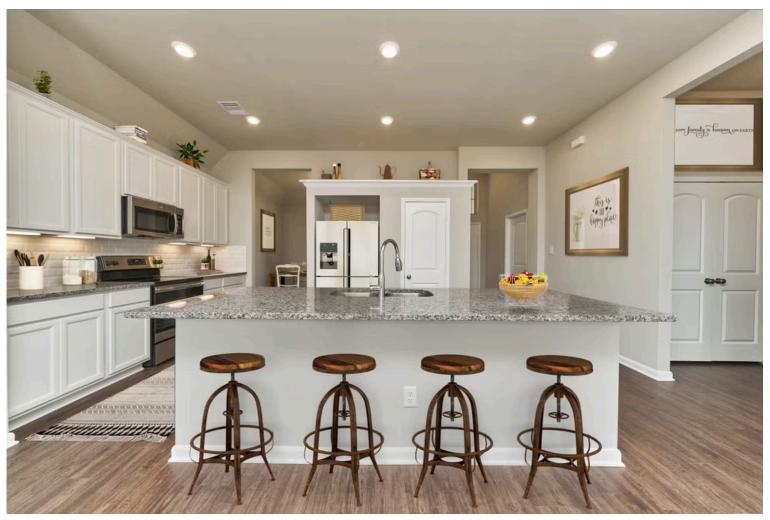

Some images shown may be from a previously built Stylecraft home of similar design. Actual options, colors, and selections may vary. Contact us for details!

Our most popular floor plan! This charming 3 bedroom, 2 bath home is known for its intelligent use of space and now features an even more open living area. The large kitchen granite-topped island opens up to your living room to provide a cozy flow throughout the home. Your dining room features the most charming front window you'll ever see, which is accented by your gorgeous front elevation. Featuring large walk-in closets, luxury flooring, and volume ceilings – the 1613 certainly delivers when it comes to affordable luxury.

Additional Options Included: Stainless Steel Appliances, a Decorative Tile Backsplash, Integral Miniblinds in the Rear Door, a Dual Primary Bathroom vanity, and a Converted Closet to a Study