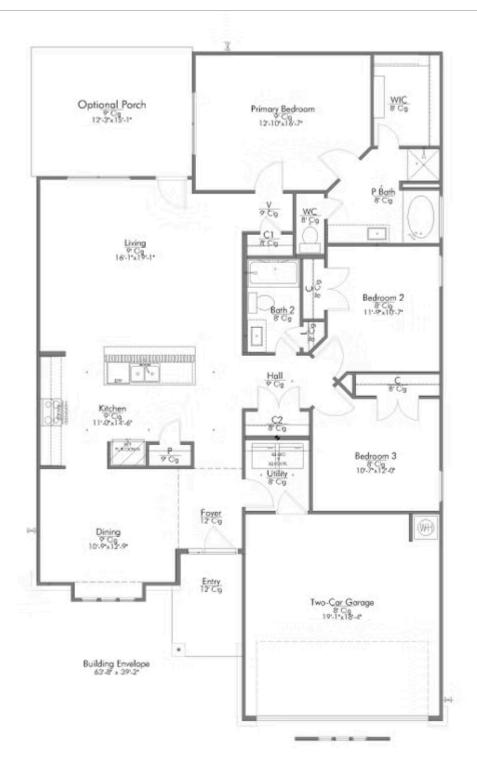

Some images shown may be from a previously built Stylecraft home of similar design. Actual options, colors, and selections may vary. Contact us for details!

Our most popular floor plan! This charming 3 bedroom, 2 bath home is known for its intelligent use of space and now features an even more open living area. The large kitchen granite-topped island opens up to your living room to provide a cozy flow throughout the home. Your dining room features the most charming front window you'll ever see, which is accented by your gorgeous front elevation. Featuring large walk-in closets, luxury flooring, and volume ceilings – the 1613 certainly delivers when it comes to affordable luxury.

Additional Options Included: Stainless Steel Appliances, a Decorative Tile Backsplash, Integral Miniblinds in the Rear Door, a Dual Primary Bathroom vanity, and a Converted Closet to a Study