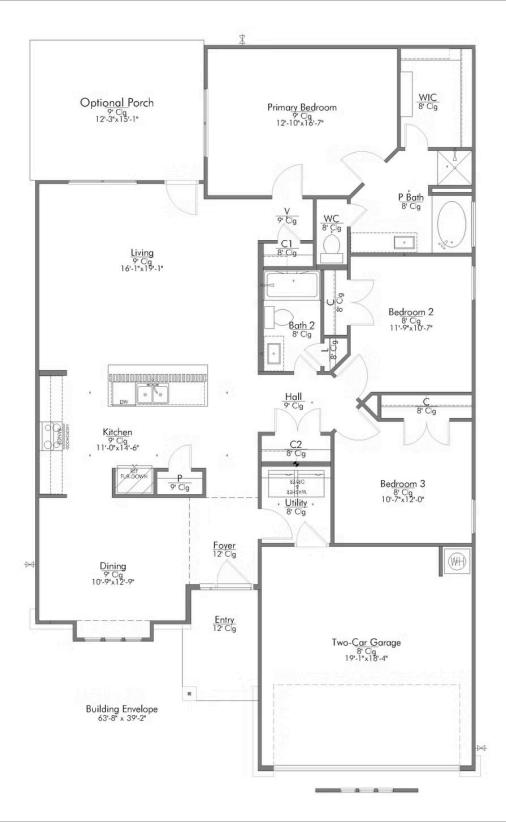

The 1613 Southern Pointe Community

Some images shown may be from a previously built Stylecraft home of similar design. Actual options, colors, and selections may vary. Contact us for details!

Our most popular floor plan! This charming 3 bedroom, 2 bath home is known for its intelligent use of space and now features an even more open living area. The large kitchen granite-topped island opens up to your living room to provide a cozy flow throughout the home. Your dining room features the most charming front window you'll ever see, which is accented by your gorgeous front elevation. Featuring large walk-in closets, luxury flooring, and volume ceilings - the 1613 certainly delivers when it comes to affordable luxury.

## The 1613 <u>Southern Pointe Community</u>