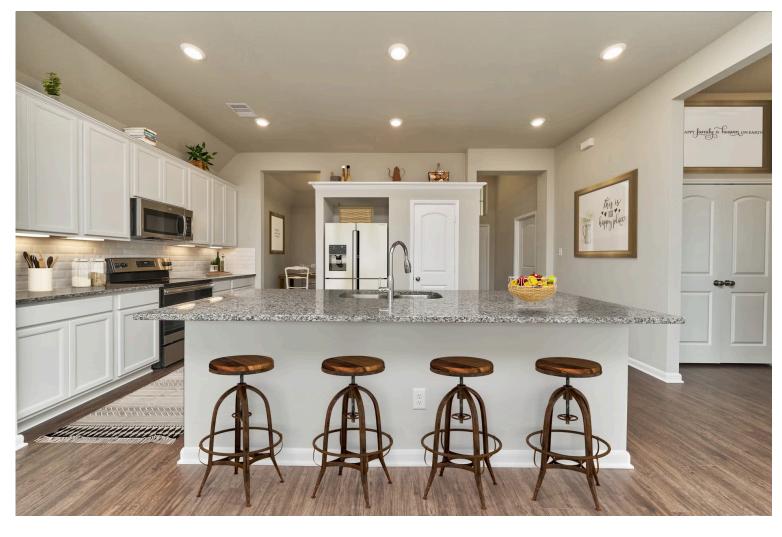

The 1613 Southern Pointe Community

Some images shown may be from a previously built Stylecraft home of similar design. Actual options, colors, and selections may vary. Contact us for details!

Our most popular floor plan! This charming 3 bedroom, 2 bath home is known for its intelligent use of space and now features an even more open living area. The large kitchen granite-topped island opens up to your living room to provide a cozy flow throughout the home. Your dining room features the most charming front window you'll ever see, which is accented by your gorgeous front elevation. Featuring large walk-in closets, luxury flooring, and volume ceilings - the 1613 certainly delivers when it comes to affordable luxury.

## The 1613 <u>Southern Pointe Community</u>