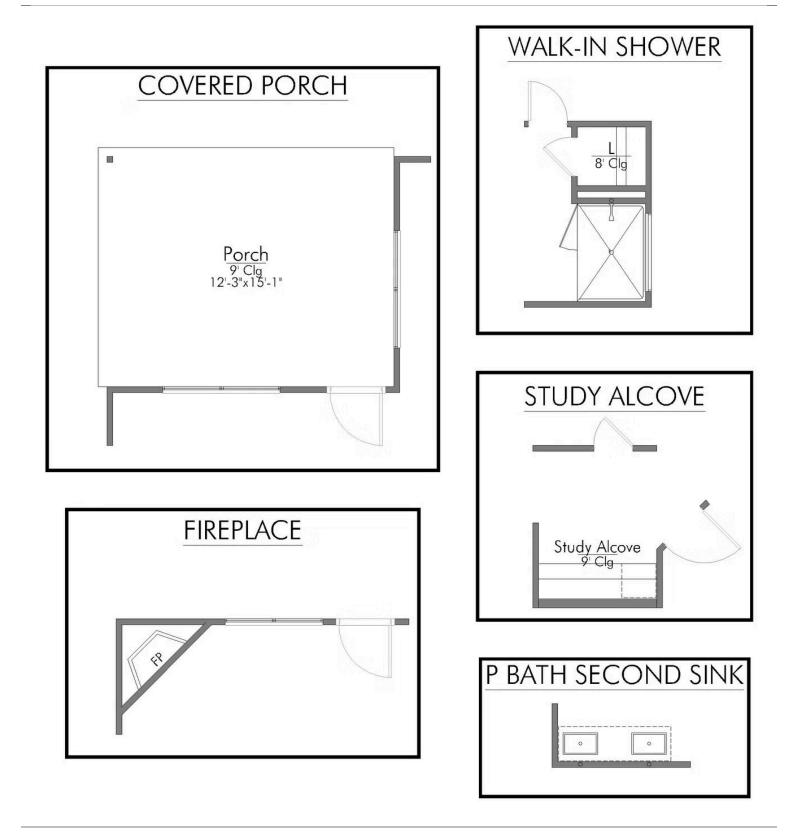

The 1613 Southern Pointe Community

Some images shown may be from a previously built Stylecraft home of similar design. Actual options, colors, and selections may vary. Contact us for details!

Our most popular floor plan! This charming 3 bedroom, 2 bath home is known for its intelligent use of space and now features an even more open living area. The large kitchen granite-topped island opens up to your living room to provide a cozy flow throughout the home. Your dining room features the most charming front window you'll ever see, which is accented by your gorgeous front elevation. Featuring large walk-in closets, luxury flooring, and volume ceilings - the 1613 certainly delivers when it comes to affordable luxury.

## The 1613 <u>Southern Pointe Community</u>