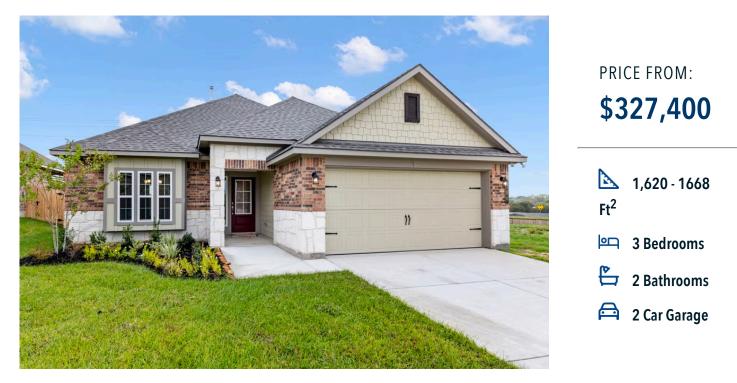

The 1613 Southern Pointe Community

Some images shown may be from a previously built Stylecraft home of similar design. Actual options, colors, and selections may vary. Contact us for details!

Our most popular floor plan! This charming 3 bedroom, 2 bath home is known for its intelligent use of space and now features an even more open living area. The large kitchen granite-topped island opens up to your living room to provide a cozy flow throughout the home. Your dining room features the most charming front window you'll ever see, which is accented by your gorgeous front elevation. Featuring large walk-in closets, luxury flooring, and volume ceilings - the 1613 certainly delivers when it comes to affordable luxury.

## The 1613 <u>Southern Pointe Community</u>