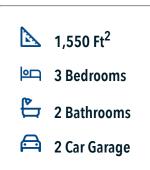

## 6311 Eldora Drive COLLEGE STATION, TX 77845

Southern Pointe Community

A popular choice among families seeking large gathering spaces and ample storage, the 1514 offers luxury living with 3 bedrooms and 2 baths. This beautiful home features large secondary bedrooms with walk-in closets. Open living, dining and kitchen provides abundant space, without all of the cost. Picture yourself washing your dishes as you look out your window as your children play after dinner. The master bedroom suite is fit for a king-sized bed, and features a large walk-in closet. Even the utility room offers storage, with a cabinet and granite countertop included.