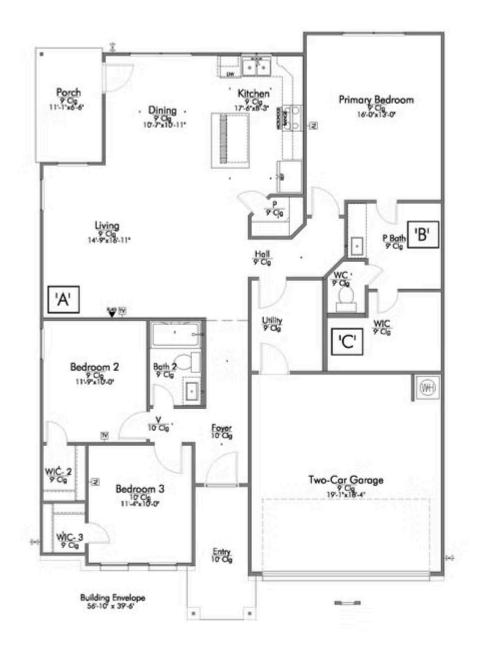

2 Car Garage

Some images shown may be from a previously built Stylecraft home of similar design. Actual options, colors, and selections may vary. Contact us for details!

A popular choice among families seeking large gathering spaces and ample storage, the 1514 offers luxury living with 3 bedrooms and 2 baths. This beautiful home features large secondary bedrooms with walk-in closets. Open living, dining and kitchen provides abundant space, without all of the cost. Picture yourself washing your dishes as you look out your window as your children play after dinner. The primary bedroom suite is fit for a king-sized bed, and features a large walk-in closet. Secondary bedrooms gleam with natural light and tall ceilings.