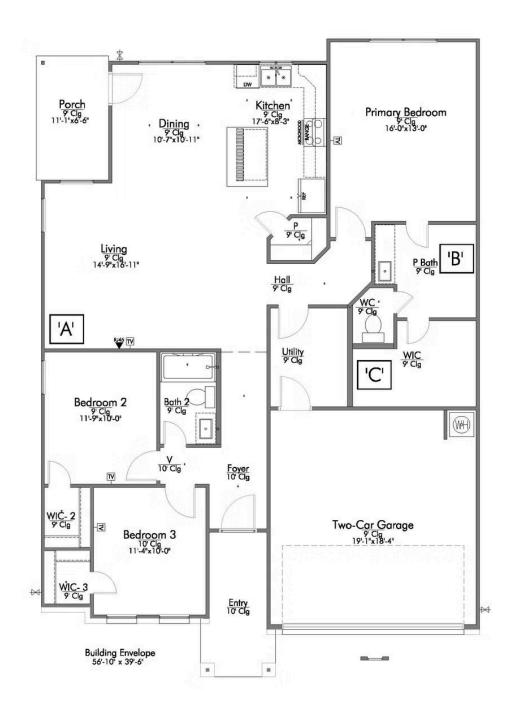

2 Bathrooms

2 Car Garage

Some images shown may be from a previously built Stylecraft home of similar design. Actual options, colors, and selections may vary. Contact us for details!

A popular choice among families seeking large gathering spaces and ample storage, the 1514 offers luxury living with 3 bedrooms and 2 baths. This beautiful home features large secondary bedrooms with walk-in closets. Open living, dining and kitchen provides abundant space, without all of the cost. Picture yourself washing your dishes as you look out your window as your children play after dinner. The primary bedroom suite is fit for a king-sized bed, and features a large walk-in closet. Secondary bedrooms gleam with natural light and tall ceilings.

## The 1514 Southern Pointe Community