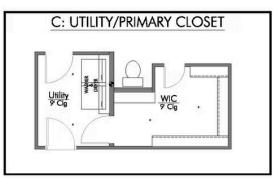

may be from a previously built Stylecraft home of similar design. Actual options, colors, and selections may vary. Contact us for details!

A popular choice among families seeking large gathering spaces and ample storage, the 1514 offers luxury living with 3 bedrooms and 2 baths. This beautiful home features large secondary bedrooms with walk-in closets. Open living, dining and kitchen provides abundant space, without all of the cost. Picture yourself washing your dishes as you look out your window as your children play after dinner. The primary bedroom suite is fit for a king-sized bed, and features a large walk-in closet. Secondary bedrooms gleam with natural light and tall ceilings.







## The 1514 Southern Pointe Community











## The 1514 Southern Pointe Community