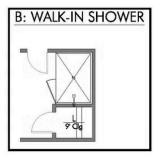

own may be from a previously built Stylecraft home of similar design. Actual options, colors, and selections may vary. Contact us for details!

A popular choice among families seeking large gathering spaces and ample storage, the 1514 offers luxury living with 3 bedrooms and 2 baths. This beautiful home features large secondary bedrooms with walk-in closets. Open living, dining and kitchen provides abundant space, without all of the cost. Picture yourself washing your dishes as you look out your window as your children play after dinner. The primary bedroom suite is fit for a king-sized bed, and features a large walk-in closet. Secondary bedrooms gleam with natural light and tall ceilings.







## The 1514 Southern Pointe Community











## The 1514 Southern Pointe Community