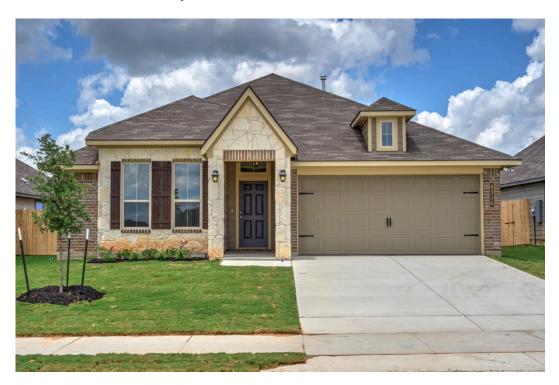

## The 1514

## **Southern Pointe Community**

PRICE FROM:

\$318,900

1,51

1,517 - 1566

Ft

□□ 3 Bedrooms

2

2 Bathrooms

2 Car Garage

Some images shown may be from a previously built Stylecraft home of similar design. Actual options, colors, and selections may vary. Contact us for details!

A popular choice among families seeking large gathering spaces and ample storage, the 1514 offers luxury living with 3 bedrooms and 2 baths. This beautiful home features large secondary bedrooms with walk-in closets. Open living, dining and kitchen provides abundant space, without all of the cost. Picture yourself washing your dishes as you look out your window as your children play after dinner. The primary bedroom suite is fit for a king-sized bed, and features a large walk-in closet. Secondary bedrooms gleam with natural light and tall ceilings.