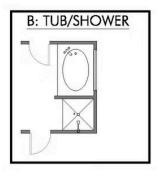

shown may be from a previously built Stylecraft home of similar design. Actual options, colors, and selections may vary. Contact us for details!

A popular choice among families seeking large gathering spaces and ample storage, the 1514 offers luxury living with 3 bedrooms and 2 baths. This beautiful home features large secondary bedrooms with walk-in closets. Open living, dining and kitchen provides abundant space, without all of the cost. Picture yourself washing your dishes as you look out your window as your children play after dinner. The primary bedroom suite is fit for a king-sized bed, and features a large walk-in closet. Secondary bedrooms gleam with natural light and tall ceilings.







## The 1514 Southern Pointe Community











## The 1514 Southern Pointe Community