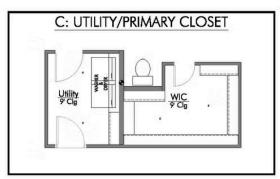

n may be from a previously built Stylecraft home of similar design. Actual options, colors, and selections may vary. Contact us for details!

A popular choice among families seeking large gathering spaces and ample storage, the 1514 offers luxury living with 3 bedrooms and 2 baths. This beautiful home features large secondary bedrooms with walk-in closets. Open living, dining and kitchen provides abundant space, without all of the cost. Picture yourself washing your dishes as you look out your window as your children play after dinner. The primary bedroom suite is fit for a king-sized bed, and features a large walk-in closet. Secondary bedrooms gleam with natural light and tall ceilings.







## The 1514 Southern Pointe Community











## The 1514 Southern Pointe Community