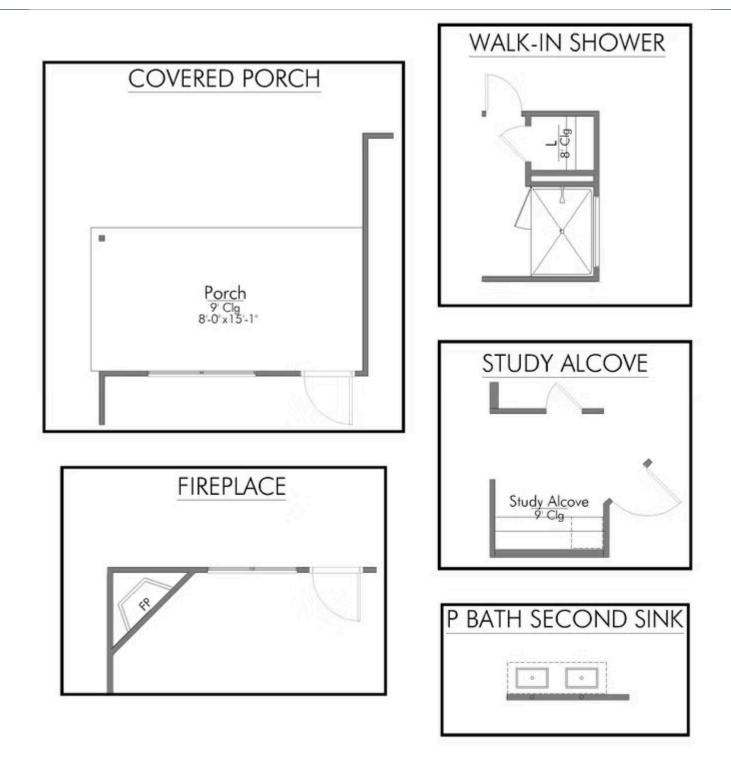

Additional options included: A decorative tile backsplash, integral miniblinds in rear door, and Level 2 vinyl plank in the primary bedroom