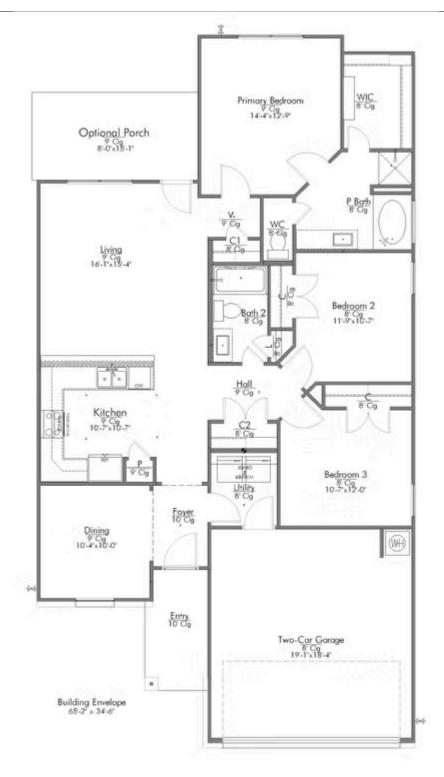

# 6206 Rockford Drive COLLEGE STATION, TX 77845

PRICE: \$311,900 \$None \$None 1,486 Ft<sup>2</sup> \$ 3 Bedrooms \$ 2 Bathrooms \$ 2 Car Garage

Upon entering this exceptional floor plan, you're immediately greeted with a formal dining room. Walking into the open-concept kitchen and living room, you'll be stunned by the amount of space you have to gather. This three-bedroom, two bath home has perfectly placed windows in the living room, primary bedroom, and dining room, crafting a home that is filled with natural light and charm. Granite countertops throughout and large walk-in primary closet top it all off and make this home exceptional.

#### 6206 Rockford Drive

COLLEGE STATION, TX 77845

### 6206 Rockford Drive

COLLEGE STATION, TX 77845