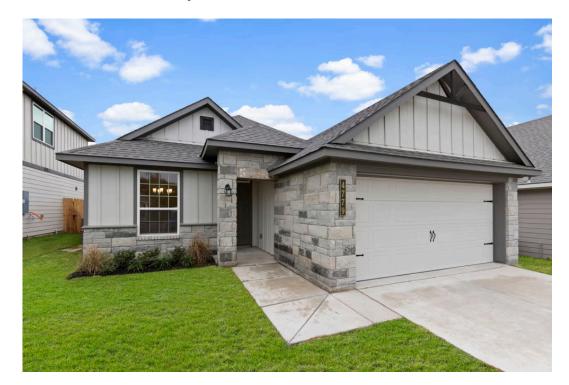

## The 1443

Some images shown may be from a previously built Stylecraft home of similar design. Actual options, colors, and selections may vary. Contact us for details!

Upon entering this exceptional floor plan, you're immediately greeted with a formal dining room. Walking into the open-concept kitchen and living room, you'll be stunned by the amount of space you have to gather. This three-bedroom, two bath home has perfectly placed windows in the living room, primary bedroom, and dining room, crafting a home that is filled with natural light and charm. Granite countertops throughout and large walk-in primary closet top it all off and make this home exceptional.