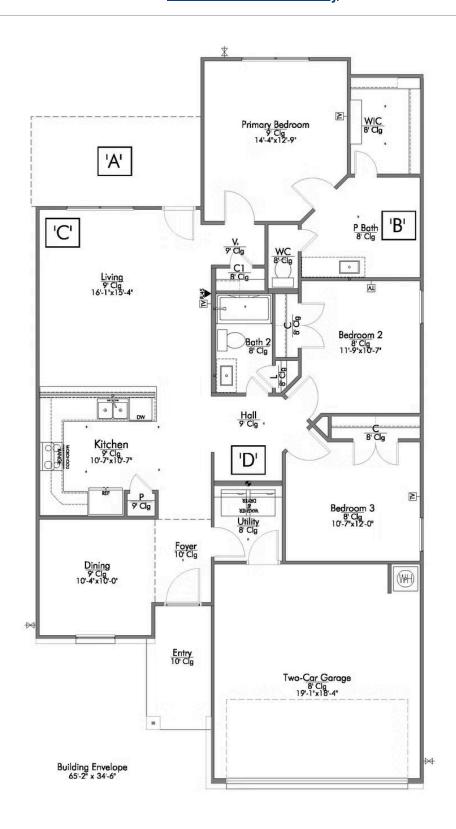

Some images shown may be from a previously built Stylecraft home of similar design. Actual options, colors, and selections may vary. Contact us for details!

Upon entering this exceptional floor plan, you're immediately greeted with a formal dining room. Walking into the open-concept kitchen and living room, you'll be stunned by the amount of space you have to gather. This three-bedroom, two bath home has perfectly placed windows in the living room, primary bedroom, and dining room, crafting a home that is filled with natural light and charm. Granite countertops throughout and large walk-in primary closet top it all off and make this home exceptional.