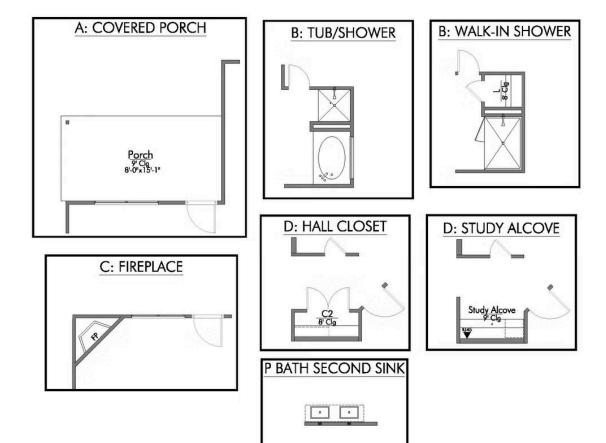

Some images shown may be from a previously built Stylecraft home of similar design. Actual options, colors, and selections may vary. Contact us for details!

Upon entering this exceptional floor plan, you're immediately greeted with a formal dining room. Walking into the open-concept kitchen and living room, you'll be stunned by the amount of space you have to gather. This three-bedroom, two bath home has perfectly placed windows in the living room, primary bedroom, and dining room, crafting a home that is filled with natural light and charm. Granite countertops throughout and large walk-in primary closet top it all off and make this home exceptional.