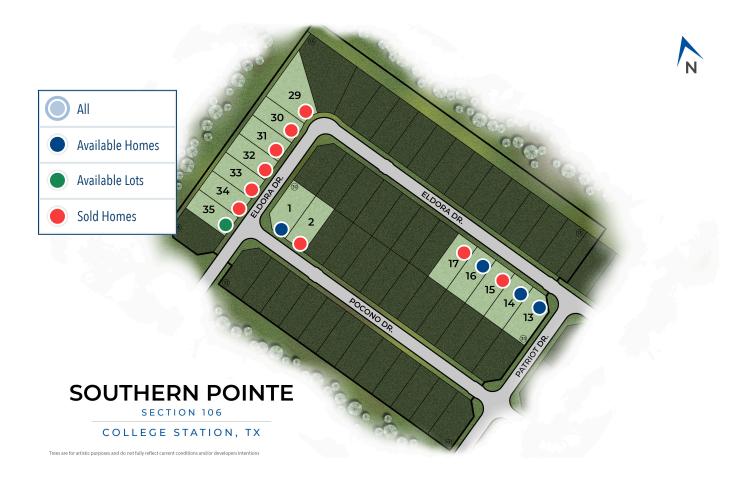

## Southern Pointe college STATION, TX 77845

### Sq.Ft. Range:

1,447 - 2,598

Location. Location. We're certain you've never seen one like this before. Southern Pointe is a new home community located in South College Station, and originally was the home of the Texas World Speedway. Adapted to create an oasis for families, the development plans for this one-of-a-kind community include many amenities such as a neighborhood park, recreational center, common green space, and more!

Conveniently located off of HWY 6 and Peach Creek Cutoff, your home will have quick access to restaurants, shopping, and entertainment, but without all the hustle and bustle. Enjoy a family tailgate at Kyle Field, and swing by Chick-fil-a on your way home for a game day snack. In the winter, you're right around the corner from Santa's Wonderland, the perfect place to celebrate the holiday season! Blue Baker is right up the road for your sugar cookie fix, as well as, many other restaurants to curve your cravings.